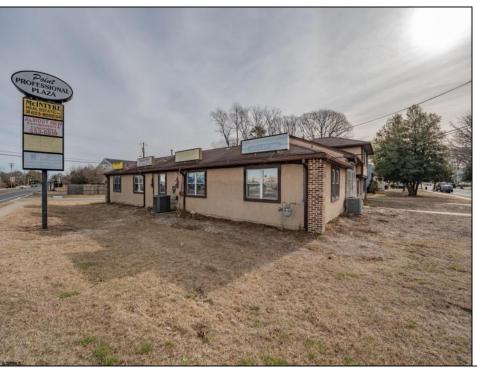

## **COMMENTS**

Exceptional commercial property in a prime location! Situated on a highly visible corner lot with over 36,000+- cars passing daily, this property offers approximately 3,500 sq. ft. of flexible space in the heart of Somers Point\'s General Business (GB) zone. The ground floor features an open layout that can be divided into separate offices, with two entrances, plus a rear retail/office space. The second floor includes additional office space and a full bathroom, ideal for various business needs. The GB zoning allows for a wide range of uses, including retail shops, professional offices, restaurants, beauty salons, health clubs, and more. With its unbeatable location across from the new Chick-fil-A and Panera Bread, ample parking, and easy access to major roadways, this property is perfect for businesses looking to capitalize on high traffic and strong local growth. Don\'t miss this incredible opportunity to bring your business vision to life! Schedule your tour today and explore the potential of this outstanding commercial property.