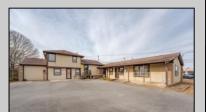

## **COMMENTS**

Exceptional commercial property in a prime location! Situated on a highly visible corner lot with over 36,000+- cars passing daily, this property offers approximately 3,500 sq. ft. of flexible space in the heart of Somers Point\'s General Business (GB) zone. The ground floor features an open layout that can be divided into separate offices, with two entrances, plus a rear retail/office space. The second floor includes additional office space and a full bathroom, ideal for various business needs. The GB zoning allows for a wide range of uses, including retail shops, professional offices, restaurants, beauty salons, health clubs, and more. With its unbeatable location across from the new Chick-fil-A and Panera Bread, ample parking, and easy access to major roadways, this property is perfect for businesses looking to capitalize on high traffic and strong local growth. Don\'t miss this incredible opportunity to bring your business vision to life! Schedule your tour today and explore the potential of this outstanding commercial property.