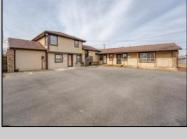

## **COMMENTS**

Exceptional commercial property in a prime location! Situated on a highly visible corner lot with over 36,000+- cars passing daily, this property offers approximately 3,500 sq. ft. of flexible space in the heart of Somers Point\'s General Business (GB) zone. The ground floor features an open layout that can be divided into separate offices, with two entrances, plus a rear retail/office space. The second floor includes additional office space and a full bathroom, ideal for various business needs. The GB zoning allows for a wide range of uses, including retail shops, professional offices, restaurants, beauty salons, health clubs, and more. With its unbeatable location across from the new Chick-fil-A and Panera Bread, ample parking, and easy access to major roadways, this property is perfect for businesses looking to capitalize on high traffic and strong local growth. Don\'t miss this incredible opportunity to bring your business vision to life! Schedule your tour today and explore the potential of this outstanding commercial property.