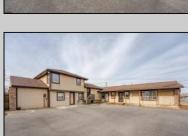

## **COMMENTS**

Exceptional commercial property in a prime location! Situated on a highly visible corner lot with over 36,000+- cars passing daily, this property offers approximately 3,500 sq. ft. of flexible space in the heart of Somers Point\'s General Business (GB) zone. The ground floor features an open layout that can be divided into separate offices, with two entrances, plus a rear retail/office space. The second floor includes additional office space and a full bathroom, ideal for various business needs. The GB zoning allows for a wide range of uses, including retail shops, professional offices, restaurants, beauty salons, health clubs, and more. With its unbeatable location across from the new Chick-fil-A and Panera Bread, ample parking, and easy access to major roadways, this property is perfect for businesses looking to capitalize on high traffic and strong local growth. Don\'t miss this incredible opportunity to bring your business vision to life! Schedule your tour today and explore the potential of this outstanding commercial property.