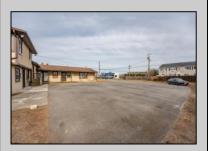

## **COMMENTS**

Exceptional commercial property in a prime location! Situated on a highly visible corner lot with over 36,000+- cars passing daily, this property offers approximately 3,500 sq. ft. of flexible space in the heart of Somers Point\'s General Business (GB) zone. The ground floor features an open layout that can be divided into separate offices, with two entrances, plus a rear retail/office space. The second floor includes additional office space and a full bathroom, ideal for various business needs. The GB zoning allows for a wide range of uses, including retail shops, professional offices, restaurants, beauty salons, health clubs, and more. With its unbeatable location across from the new Chick-fil-A and Panera Bread, ample parking, and easy access to major roadways, this property is perfect for businesses looking to capitalize on high traffic and strong local growth. Don\'t miss this incredible opportunity to bring your business vision to life! Schedule your tour today and explore the potential of this outstanding commercial property.