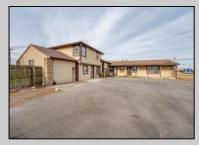

## **COMMENTS**

Exceptional commercial property in a prime location! Situated on a highly visible corner lot with over 36,000+- cars passing daily, this property offers approximately 3,500 sq. ft. of flexible space in the heart of Somers Point\'s General Business (GB) zone. The ground floor features an open layout that can be divided into separate offices, with two entrances, plus a rear retail/office space. The second floor includes additional office space and a full bathroom, ideal for various business needs. The GB zoning allows for a wide range of uses, including retail shops, professional offices, restaurants, beauty salons, health clubs, and more. With its unbeatable location across from the new Chick-fil-A and Panera Bread, ample parking, and easy access to major roadways, this property is perfect for businesses looking to capitalize on high traffic and strong local growth. Don\'t miss this incredible opportunity to bring your business vision to life! Schedule your tour today and explore the potential of this outstanding commercial property.