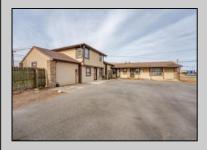

## **COMMENTS**

Exceptional commercial property in a prime location! Situated on a highly visible corner lot with over 36,000+- cars passing daily, this property offers approximately 3,500 sq. ft. of flexible space in the heart of Somers Point\'s General Business (GB) zone. The ground floor features an open layout that can be divided into separate offices, with two entrances, plus a rear retail/office space. The second floor includes additional office space and a full bathroom, ideal for various business needs. The GB zoning allows for a wide range of uses, including retail shops, professional offices, restaurants, beauty salons, health clubs, and more. With its unbeatable location across from the new Chick-fil-A and Panera Bread, ample parking, and easy access to major roadways, this property is perfect for businesses looking to capitalize on high traffic and strong local growth. Don\'t miss this incredible opportunity to bring your business vision to life! Schedule your tour today and explore the potential of this outstanding commercial property.