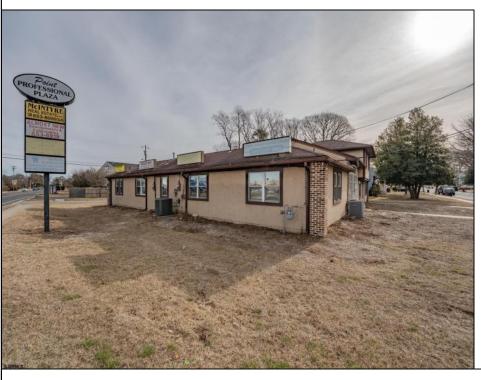

## **COMMENTS**

Exceptional commercial property in a prime location! Situated on a highly visible corner lot with over 36,000+- cars passing daily, this property offers approximately 3,500 sq. ft. of flexible space in the heart of Somers Point\'s General Business (GB) zone. The ground floor features an open layout that can be divided into separate offices, with two entrances, plus a rear retail/office space. The second floor includes additional office space and a full bathroom, ideal for various business needs. The GB zoning allows for a wide range of uses, including retail shops, professional offices, restaurants, beauty salons, health clubs, and more. With its unbeatable location across from the new Chick-fil-A and Panera Bread, ample parking, and easy access to major roadways, this property is perfect for businesses looking to capitalize on high traffic and strong local growth. Don\'t miss this incredible opportunity to bring your business vision to life! Schedule your tour today and explore the potential of this outstanding commercial property.