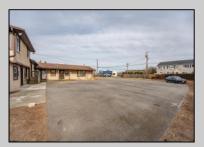

## **COMMENTS**

Exceptional commercial property in a prime location! Situated on a highly visible corner lot with over 36,000+- cars passing daily, this property offers approximately 3,500 sq. ft. of flexible space in the heart of Somers Point\'s General Business (GB) zone. The ground floor features an open layout that can be divided into separate offices, with two entrances, plus a rear retail/office space. The second floor includes additional office space and a full bathroom, ideal for various business needs. The GB zoning allows for a wide range of uses, including retail shops, professional offices, restaurants, beauty salons, health clubs, and more. With its unbeatable location across from the new Chick-fil-A and Panera Bread, ample parking, and easy access to major roadways, this property is perfect for businesses looking to capitalize on high traffic and strong local growth. Don\'t miss this incredible opportunity to bring your business vision to life! Schedule your tour today and explore the potential of this outstanding commercial property.