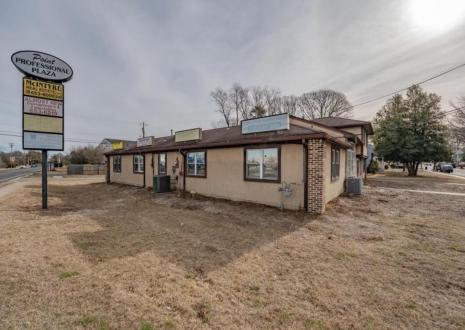

## **COMMENTS**

Exceptional commercial property in a prime location! Situated on a highly visible corner lot with over 36,000+- cars passing daily, this property offers approximately 3,500 sq. ft. of flexible space in the heart of Somers Point\'s General Business (GB) zone. The ground floor features an open layout that can be divided into separate offices, with two entrances, plus a rear retail/office space. The second floor includes additional office space and a full bathroom, ideal for various business needs. The GB zoning allows for a wide range of uses, including retail shops, professional offices, restaurants, beauty salons, health clubs, and more. With its unbeatable location across from the new Chick-fil-A and Panera Bread, ample parking, and easy access to major roadways, this property is perfect for businesses looking to capitalize on high traffic and strong local growth. Don\'t miss this incredible opportunity to bring your business vision to life! Schedule your tour today and explore the potential of this outstanding commercial property.

## PROPERTY DETAILS

Exterior Heating Cooling HotWater Stucco Gas-Natural Central Gas

Ask for Ellen L. Senft
Berger Realty Inc
109 E 55th St., Ocean City
Call: 609-399-4211
Email to: els@bergerrealty.com