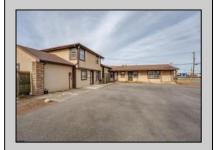

## **COMMENTS**

Exceptional commercial property in a prime location! Situated on a highly visible corner lot with over 36,000+- cars passing daily, this property offers approximately 3,500 sq. ft. of flexible space in the heart of Somers Point\'s General Business (GB) zone. The ground floor features an open layout that can be divided into separate offices, with two entrances, plus a rear retail/office space. The second floor includes additional office space and a full bathroom, ideal for various business needs. The GB zoning allows for a wide range of uses, including retail shops, professional offices, restaurants, beauty salons, health clubs, and more. With its unbeatable location across from the new Chick-fil-A and Panera Bread, ample parking, and easy access to major roadways, this property is perfect for businesses looking to capitalize on high traffic and strong local growth. Don\'t miss this incredible opportunity to bring your business vision to life! Schedule your tour today and explore the potential of this outstanding commercial property.