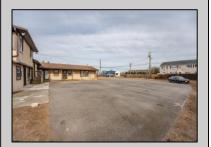

## **COMMENTS**

Exceptional commercial property in a prime location! Situated on a highly visible corner lot with over 36,000+- cars passing daily, this property offers approximately 3,500 sq. ft. of flexible space in the heart of Somers Point\'s General Business (GB) zone. The ground floor features an open layout that can be divided into separate offices, with two entrances, plus a rear retail/office space. The second floor includes additional office space and a full bathroom, ideal for various business needs. The GB zoning allows for a wide range of uses, including retail shops, professional offices, restaurants, beauty salons, health clubs, and more. With its unbeatable location across from the new Chick-fil-A and Panera Bread, ample parking, and easy access to major roadways, this property is perfect for businesses looking to capitalize on high traffic and strong local growth. Don\'t miss this incredible opportunity to bring your business vision to life! Schedule your tour today and explore the potential of this outstanding commercial property.