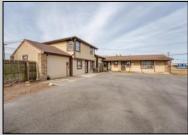

## **COMMENTS**

Exceptional commercial property in a prime location! Situated on a highly visible corner lot with over 36,000+- cars passing daily, this property offers approximately 3,500 sq. ft. of flexible space in the heart of Somers Point\'s General Business (GB) zone. The ground floor features an open layout that can be divided into separate offices, with two entrances, plus a rear retail/office space. The second floor includes additional office space and a full bathroom, ideal for various business needs. The GB zoning allows for a wide range of uses, including retail shops, professional offices, restaurants, beauty salons, health clubs, and more. With its unbeatable location across from the new Chick-fil-A and Panera Bread, ample parking, and easy access to major roadways, this property is perfect for businesses looking to capitalize on high traffic and strong local growth. Don\'t miss this incredible opportunity to bring your business vision to life! Schedule your tour today and explore the potential of this outstanding commercial property.