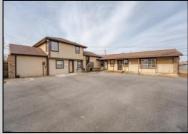

## **COMMENTS**

Exceptional commercial property in a prime location! Situated on a highly visible corner lot with over 36,000+- cars passing daily, this property offers approximately 3,500 sq. ft. of flexible space in the heart of Somers Point\'s General Business (GB) zone. The ground floor features an open layout that can be divided into separate offices, with two entrances, plus a rear retail/office space. The second floor includes additional office space and a full bathroom, ideal for various business needs. The GB zoning allows for a wide range of uses, including retail shops, professional offices, restaurants, beauty salons, health clubs, and more. With its unbeatable location across from the new Chick-fil-A and Panera Bread, ample parking, and easy access to major roadways, this property is perfect for businesses looking to capitalize on high traffic and strong local growth. Don\'t miss this incredible opportunity to bring your business vision to life! Schedule your tour today and explore the potential of this outstanding commercial property.