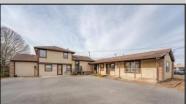

## **COMMENTS**

Exceptional commercial property in a prime location! Situated on a highly visible corner lot with over 36,000+- cars passing daily, this property offers approximately 3,500 sq. ft. of flexible space in the heart of Somers Point\'s General Business (GB) zone. The ground floor features an open layout that can be divided into separate offices, with two entrances, plus a rear retail/office space. The second floor includes additional office space and a full bathroom, ideal for various business needs. The GB zoning allows for a wide range of uses, including retail shops, professional offices, restaurants, beauty salons, health clubs, and more. With its unbeatable location across from the new Chick-fil-A and Panera Bread, ample parking, and easy access to major roadways, this property is perfect for businesses looking to capitalize on high traffic and strong local growth. Don\'t miss this incredible opportunity to bring your business vision to life! Schedule your tour today and explore the potential of this outstanding commercial property.