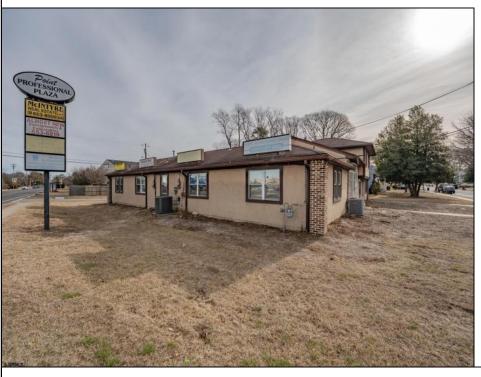

## **COMMENTS**

Exceptional commercial property in a prime location! Situated on a highly visible corner lot with over 36,000+- cars passing daily, this property offers approximately 3,500 sq. ft. of flexible space in the heart of Somers Point\'s General Business (GB) zone. The ground floor features an open layout that can be divided into separate offices, with two entrances, plus a rear retail/office space. The second floor includes additional office space and a full bathroom, ideal for various business needs. The GB zoning allows for a wide range of uses, including retail shops, professional offices, restaurants, beauty salons, health clubs, and more. With its unbeatable location across from the new Chick-fil-A and Panera Bread, ample parking, and easy access to major roadways, this property is perfect for businesses looking to capitalize on high traffic and strong local growth. Don\'t miss this incredible opportunity to bring your business vision to life! Schedule your tour today and explore the potential of this outstanding commercial property.

## **PROPERTY DETAILS**

Exterior Heating Cooling HotWater Stucco Gas-Natural Central Gas

Ask for Donald Edwards Berger Realty Inc 3160 Asbury Avenue, Ocean City Call: 609-399-0076

Email to: dwe@bergerrealty.com