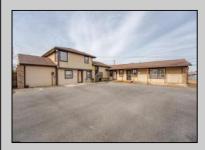

## **COMMENTS**

Exceptional commercial property in a prime location! Situated on a highly visible corner lot with over 36,000+- cars passing daily, this property offers approximately 3,500 sq. ft. of flexible space in the heart of Somers Point\'s General Business (GB) zone. The ground floor features an open layout that can be divided into separate offices, with two entrances, plus a rear retail/office space. The second floor includes additional office space and a full bathroom, ideal for various business needs. The GB zoning allows for a wide range of uses, including retail shops, professional offices, restaurants, beauty salons, health clubs, and more. With its unbeatable location across from the new Chick-fil-A and Panera Bread, ample parking, and easy access to major roadways, this property is perfect for businesses looking to capitalize on high traffic and strong local growth. Don\'t miss this incredible opportunity to bring your business vision to life! Schedule your tour today and explore the potential of this outstanding commercial property.