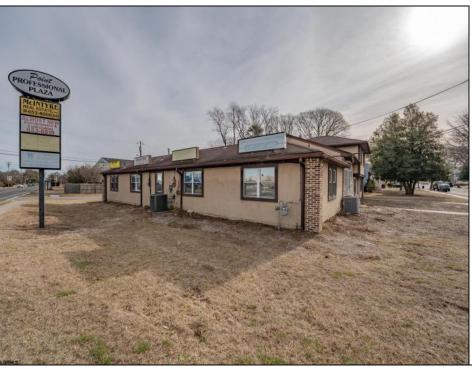

## **COMMENTS**

Exceptional commercial property in a prime location! Situated on a highly visible corner lot with over 36,000+- cars passing daily, this property offers approximately 3,500 sq. ft. of flexible space in the heart of Somers Point\'s General Business (GB) zone. The ground floor features an open layout that can be divided into separate offices, with two entrances, plus a rear retail/office space. The second floor includes additional office space and a full bathroom, ideal for various business needs. The GB zoning allows for a wide range of uses, including retail shops, professional offices, restaurants, beauty salons, health clubs, and more. With its unbeatable location across from the new Chick-fil-A and Panera Bread, ample parking, and easy access to major roadways, this property is perfect for businesses looking to capitalize on high traffic and strong local growth. Don\'t miss this incredible opportunity to bring your business vision to life! Schedule your tour today and explore the potential of this outstanding commercial property.

## PROPERTY DETAILS

Exterior Heating Cooling HotWater Stucco Gas-Natural Central Gas

Ask for Dori Adams Berger Realty Inc 3160 Asbury Avenue, Ocean City Call: 609-399-0076

Email to: doa@bergerrealty.com