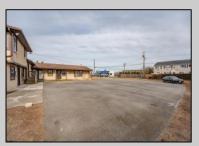

## **COMMENTS**

Exceptional commercial property in a prime location! Situated on a highly visible corner lot with over 36,000+- cars passing daily, this property offers approximately 3,500 sq. ft. of flexible space in the heart of Somers Point\'s General Business (GB) zone. The ground floor features an open layout that can be divided into separate offices, with two entrances, plus a rear retail/office space. The second floor includes additional office space and a full bathroom, ideal for various business needs. The GB zoning allows for a wide range of uses, including retail shops, professional offices, restaurants, beauty salons, health clubs, and more. With its unbeatable location across from the new Chick-fil-A and Panera Bread, ample parking, and easy access to major roadways, this property is perfect for businesses looking to capitalize on high traffic and strong local growth. Don\'t miss this incredible opportunity to bring your business vision to life! Schedule your tour today and explore the potential of this outstanding commercial property.