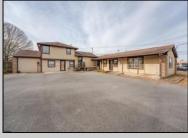

## **COMMENTS**

Exceptional commercial property in a prime location! Situated on a highly visible corner lot with over 36,000+- cars passing daily, this property offers approximately 3,500 sq. ft. of flexible space in the heart of Somers Point\'s General Business (GB) zone. The ground floor features an open layout that can be divided into separate offices, with two entrances, plus a rear retail/office space. The second floor includes additional office space and a full bathroom, ideal for various business needs. The GB zoning allows for a wide range of uses, including retail shops, professional offices, restaurants, beauty salons, health clubs, and more. With its unbeatable location across from the new Chick-fil-A and Panera Bread, ample parking, and easy access to major roadways, this property is perfect for businesses looking to capitalize on high traffic and strong local growth. Don\'t miss this incredible opportunity to bring your business vision to life! Schedule your tour today and explore the potential of this outstanding commercial property.