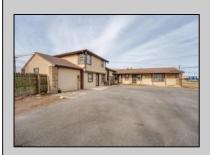

## COMMENTS

Exceptional commercial property in a prime location! Situated on a highly visible corner lot with over 36,000+- cars passing daily, this property offers approximately 3,500 sq. ft. of flexible space in the heart of Somers Point\'s General Business (GB) zone. The ground floor features an open layout that can be divided into separate offices, with two entrances, plus a rear retail/office space. The second floor includes additional office space and a full bathroom, ideal for various business needs. The GB zoning allows for a wide range of uses, including retail shops, professional offices, restaurants, beauty salons, health clubs, and more. With its unbeatable location across from the new Chick-fil-A and Panera Bread, ample parking, and easy access to major roadways, this property is perfect for businesses looking to capitalize on high traffic and strong local growth. Don/t miss this incredible opportunity to bring your business vision to life! Schedule your tour today and explore the potential of this outstanding commercial property. **PROPERTY DETAILS** 