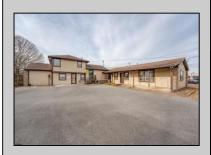

## COMMENTS

Exceptional commercial property in a prime location! Situated on a highly visible corner lot with over 36,000+- cars passing daily, this property offers approximately 3,500 sq. ft. of flexible space in the heart of Somers Point\'s General Business (GB) zone. The ground floor features an open layout that can be divided into separate offices, with two entrances, plus a rear retail/office space. The second floor includes additional office space and a full bathroom, ideal for various business needs. The GB zoning allows for a wide range of uses, including retail shops, professional offices, restaurants, beauty salons, health clubs, and more. With its unbeatable location across from the new Chick-fil-A and Panera Bread, ample parking, and easy access to major roadways, this property is perfect for businesses looking to capitalize on high traffic and strong local growth. Don/t miss this incredible opportunity to bring your business vision to life! Schedule your tour today and explore the potential of this outstanding commercial property. **PROPERTY DETAILS** 