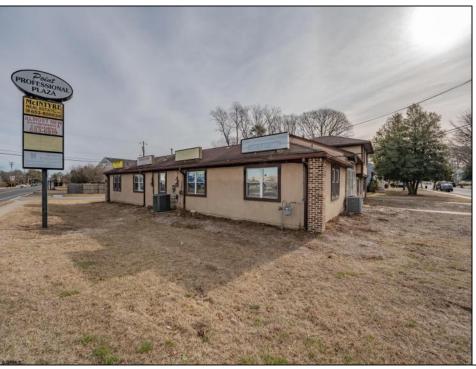

## COMMENTS

Exceptional commercial property in a prime location! Situated on a highly visible corner lot with over 36,000+- cars passing daily, this property offers approximately 3,500 sq. ft. of flexible space in the heart of Somers Point\'s General Business (GB) zone. The ground floor features an open layout that can be divided into separate offices, with two entrances, plus a rear retail/office space. The second floor includes additional office space and a full bathroom, ideal for various business needs. The GB zoning allows for a wide range of uses, including retail shops, professional offices, restaurants, beauty salons, health clubs, and more. With its unbeatable location across from the new Chick-fil-A and Panera Bread, ample parking, and easy access to major roadways, this property is perfect for businesses looking to capitalize on high traffic and strong local growth. Don/t miss this incredible opportunity to bring your business vision to life! Schedule your tour today and explore the potential of this outstanding commercial property. **PROPERTY DETAILS** 