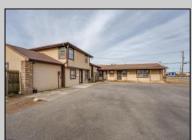

## COMMENTS

Exceptional commercial property in a prime location! Situated on a highly visible corner lot with over 36,000+- cars passing daily, this property offers approximately 3,500 sq. ft. of flexible space in the heart of Somers Point\'s General Business (GB) zone. The ground floor features an open layout that can be divided into separate offices, with two entrances, plus a rear retail/office space. The second floor includes additional office space and a full bathroom, ideal for various business needs. The GB zoning allows for a wide range of uses, including retail shops, professional offices, restaurants, beauty salons, health clubs, and more. With its unbeatable location across from the new Chick-fil-A and Panera Bread, ample parking, and easy access to major roadways, this property is perfect for businesses looking to capitalize on high traffic and strong local growth. Don/t miss this incredible opportunity to bring your business vision to life! Schedule your tour today and explore the potential of this outstanding commercial property. **PROPERTY DETAILS** 