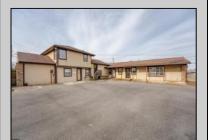

## COMMENTS

Exceptional commercial property in a prime location! Situated on a highly visible corner lot with over 36,000+- cars passing daily, this property offers approximately 3,500 sq. ft. of flexible space in the heart of Somers Point\'s General Business (GB) zone. The ground floor features an open layout that can be divided into separate offices, with two entrances, plus a rear retail/office space. The second floor includes additional office space and a full bathroom, ideal for various business needs. The GB zoning allows for a wide range of uses, including retail shops, professional offices, restaurants, beauty salons, health clubs, and more. With its unbeatable location across from the new Chick-fil-A and Panera Bread, ample parking, and easy access to major roadways, this property is perfect for businesses looking to capitalize on high traffic and strong local growth. Don/t miss this incredible opportunity to bring your business vision to life! Schedule your tour today and explore the potential of this outstanding commercial property. **PROPERTY DETAILS** 