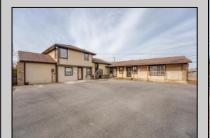

## COMMENTS

Exceptional commercial property in a prime location! Situated on a highly visible corner lot with over 36,000+- cars passing daily, this property offers approximately 3,500 sq. ft. of flexible space in the heart of Somers Point\'s General Business (GB) zone. The ground floor features an open layout that can be divided into separate offices, with two entrances, plus a rear retail/office space. The second floor includes additional office space and a full bathroom, ideal for various business needs. The GB zoning allows for a wide range of uses, including retail shops, professional offices, restaurants, beauty salons, health clubs, and more. With its unbeatable location across from the new Chick-fil-A and Panera Bread, ample parking, and easy access to major roadways, this property is perfect for businesses looking to capitalize on high traffic and strong local growth. Don\'t miss this incredible opportunity to bring your business vision to life!