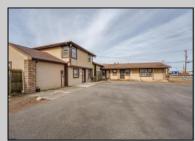

## COMMENTS

Exceptional commercial property in a prime location! Situated on a highly visible corner lot with over 36,000+- cars passing daily, this property offers approximately 3,500 sq. ft. of flexible space in the heart of Somers Point\'s General Business (GB) zone. The ground floor features an open layout that can be divided into separate offices, with two entrances, plus a rear retail/office space. The second floor includes additional office space and a full bathroom, ideal for various business needs. The GB zoning allows for a wide range of uses, including retail shops, professional offices, restaurants, beauty salons, health clubs, and more. With its unbeatable location across from the new Chick-fil-A and Panera Bread, ample parking, and easy access to major roadways, this property is perfect for businesses looking to capitalize on high traffic and strong local growth. Don\'t miss this incredible opportunity to bring your business vision to life!