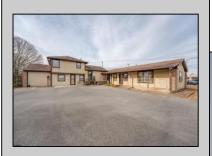

## COMMENTS

Exceptional commercial property in a prime location! Situated on a highly visible corner lot with over 36,000+- cars passing daily, this property offers approximately 3,500 sq. ft. of flexible space in the heart of Somers Point\'s General Business (GB) zone. The ground floor features an open layout that can be divided into separate offices, with two entrances, plus a rear retail/office space. The second floor includes additional office space and a full bathroom, ideal for various business needs. The GB zoning allows for a wide range of uses, including retail shops, professional offices, restaurants, beauty salons, health clubs, and more. With its unbeatable location across from the new Chick-fil-A and Panera Bread, ample parking, and easy access to major roadways, this property is perfect for businesses looking to capitalize on high traffic and strong local growth. Don\'t miss this incredible opportunity to bring your business vision to life!