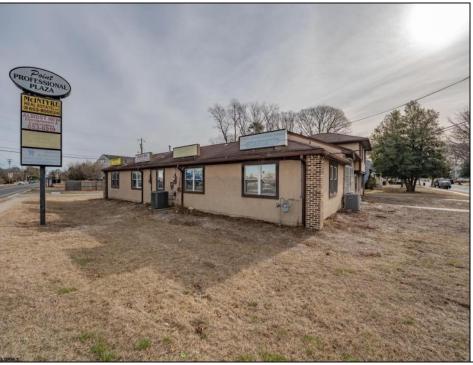

## COMMENTS

Exceptional commercial property in a prime location! Situated on a highly visible corner lot with over 36,000+- cars passing daily, this property offers approximately 3,500 sq. ft. of flexible space in the heart of Somers Point\'s General Business (GB) zone. The ground floor features an open layout that can be divided into separate offices, with two entrances, plus a rear retail/office space. The second floor includes additional office space and a full bathroom, ideal for various business needs. The GB zoning allows for a wide range of uses, including retail shops, professional offices, restaurants, beauty salons, health clubs, and more. With its unbeatable location across from the new Chick-fil-A and Panera Bread, ample parking, and easy access to major roadways, this property is perfect for businesses looking to capitalize on high traffic and strong local growth. Don\'t miss this incredible opportunity to bring your business vision to life!