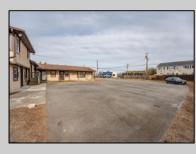

## COMMENTS

Exceptional commercial property in a prime location! Situated on a highly visible corner lot with over 36,000+- cars passing daily, this property offers approximately 3,500 sq. ft. of flexible space in the heart of Somers Point\'s General Business (GB) zone. The ground floor features an open layout that can be divided into separate offices, with two entrances, plus a rear retail/office space. The second floor includes additional office space and a full bathroom, ideal for various business needs. The GB zoning allows for a wide range of uses, including retail shops, professional offices, restaurants, beauty salons, health clubs, and more. With its unbeatable location across from the new Chick-fil-A and Panera Bread, ample parking, and easy access to major roadways, this property is perfect for businesses looking to capitalize on high traffic and strong local growth. Don\'t miss this incredible opportunity to bring your business vision to life!