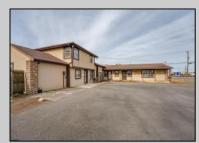

## COMMENTS

Exceptional commercial property in a prime location! Situated on a highly visible corner lot with over 36,000+- cars passing daily, this property offers approximately 3,500 sq. ft. of flexible space in the heart of Somers Point\'s General Business (GB) zone. The ground floor features an open layout that can be divided into separate offices, with two entrances, plus a rear retail/office space. The second floor includes additional office space and a full bathroom, ideal for various business needs. The GB zoning allows for a wide range of uses, including retail shops, professional offices, restaurants, beauty salons, health clubs, and more. With its unbeatable location across from the new Chick-fil-A and Panera Bread, ample parking, and easy access to major roadways, this property is perfect for businesses looking to capitalize on high traffic and strong local growth. Don\'t miss this incredible opportunity to bring your business vision to life! Schedule your tour today and explore the potential of this outstanding commercial property.

| FROFERIT DETAILS   |                        |                    |                 |
|--------------------|------------------------|--------------------|-----------------|
| Exterior<br>Stucco | Heating<br>Gas-Natural | Cooling<br>Central | HotWater<br>Gas |
|                    |                        |                    |                 |