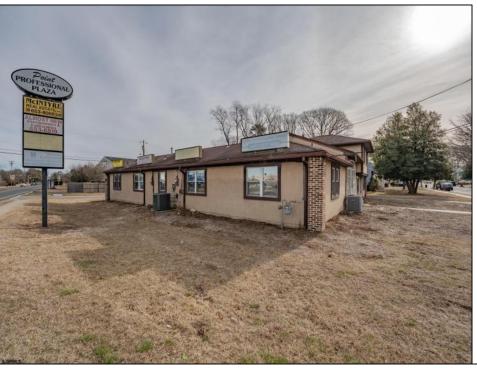

## COMMENTS

Exceptional commercial property in a prime location! Situated on a highly visible corner lot with over 36,000+- cars passing daily, this property offers approximately 3,500 sq. ft. of flexible space in the heart of Somers Point\'s General Business (GB) zone. The ground floor features an open layout that can be divided into separate offices, with two entrances, plus a rear retail/office space. The second floor includes additional office space and a full bathroom, ideal for various business needs. The GB zoning allows for a wide range of uses, including retail shops, professional offices, restaurants, beauty salons, health clubs, and more. With its unbeatable location across from the new Chick-fil-A and Panera Bread, ample parking, and easy access to major roadways, this property is perfect for businesses looking to capitalize on high traffic and strong local growth. Don\'t miss this incredible opportunity to bring your business vision to life! Schedule your tour today and explore the potential of this outstanding commercial property.

| FROFERIT DETAILS   |                        |                    |                 |
|--------------------|------------------------|--------------------|-----------------|
| Exterior<br>Stucco | Heating<br>Gas-Natural | Cooling<br>Central | HotWater<br>Gas |
|                    |                        |                    |                 |