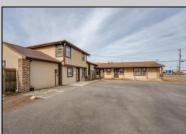

## COMMENTS

Exceptional commercial property in a prime location! Situated on a highly visible corner lot with over 36,000+- cars passing daily, this property offers approximately 3,500 sq. ft. of flexible space in the heart of Somers Point\'s General Business (GB) zone. The ground floor features an open layout that can be divided into separate offices, with two entrances, plus a rear retail/office space. The second floor includes additional office space and a full bathroom, ideal for various business needs. The GB zoning allows for a wide range of uses, including retail shops, professional offices, restaurants, beauty salons, health clubs, and more. With its unbeatable location across from the new Chick-fil-A and Panera Bread, ample parking, and easy access to major roadways, this property is perfect for businesses looking to capitalize on high traffic and strong local growth. Don\'t miss this incredible opportunity to bring your business vision to life!