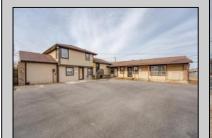

## COMMENTS

Exceptional commercial property in a prime location! Situated on a highly visible corner lot with over 36,000+- cars passing daily, this property offers approximately 3,500 sq. ft. of flexible space in the heart of Somers Point\'s General Business (GB) zone. The ground floor features an open layout that can be divided into separate offices, with two entrances, plus a rear retail/office space. The second floor includes additional office space and a full bathroom, ideal for various business needs. The GB zoning allows for a wide range of uses, including retail shops, professional offices, restaurants, beauty salons, health clubs, and more. With its unbeatable location across from the new Chick-fil-A and Panera Bread, ample parking, and easy access to major roadways, this property is perfect for businesses looking to capitalize on high traffic and strong local growth. Don\'t miss this incredible opportunity to bring your business vision to life!