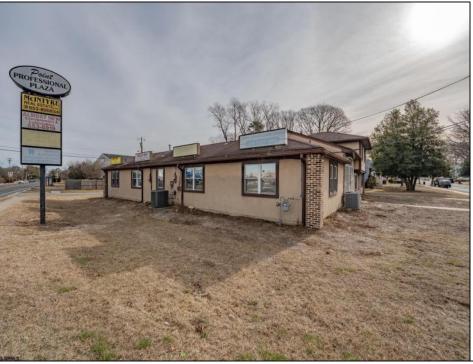

## COMMENTS

Exceptional commercial property in a prime location! Situated on a highly visible corner lot with over 36,000+- cars passing daily, this property offers approximately 3,500 sq. ft. of flexible space in the heart of Somers Point\'s General Business (GB) zone. The ground floor features an open layout that can be divided into separate offices, with two entrances, plus a rear retail/office space. The second floor includes additional office space and a full bathroom, ideal for various business needs. The GB zoning allows for a wide range of uses, including retail shops, professional offices, restaurants, beauty salons, health clubs, and more. With its unbeatable location across from the new Chick-fil-A and Panera Bread, ample parking, and easy access to major roadways, this property is perfect for businesses looking to capitalize on high traffic and strong local growth. Don\'t miss this incredible opportunity to bring your business vision to life!