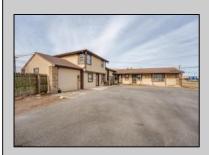

## COMMENTS

Exceptional commercial property in a prime location! Situated on a highly visible corner lot with over 36,000+- cars passing daily, this property offers approximately 3,500 sq. ft. of flexible space in the heart of Somers Point\'s General Business (GB) zone. The ground floor features an open layout that can be divided into separate offices, with two entrances, plus a rear retail/office space. The second floor includes additional office space and a full bathroom, ideal for various business needs. The GB zoning allows for a wide range of uses, including retail shops, professional offices, restaurants, beauty salons, health clubs, and more. With its unbeatable location across from the new Chick-fil-A and Panera Bread, ample parking, and easy access to major roadways, this property is perfect for businesses looking to capitalize on high traffic and strong local growth. Don\'t miss this incredible opportunity to bring your business vision to life!