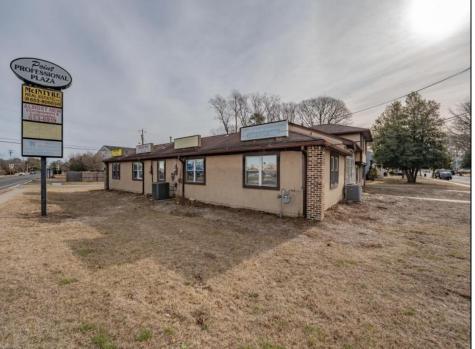

## COMMENTS

Exceptional commercial property in a prime location! Situated on a highly visible corner lot with over 36,000+- cars passing daily, this property offers approximately 3,500 sq. ft. of flexible space in the heart of Somers Point\'s General Business (GB) zone. The ground floor features an open layout that can be divided into separate offices, with two entrances, plus a rear retail/office space. The second floor includes additional office space and a full bathroom, ideal for various business needs. The GB zoning allows for a wide range of uses, including retail shops, professional offices, restaurants, beauty salons, health clubs, and more. With its unbeatable location across from the new Chick-fil-A and Panera Bread, ample parking, and easy access to major roadways, this property is perfect for businesses looking to capitalize on high traffic and strong local growth. Don\'t miss this incredible opportunity to bring your business vision to life! Schedule your tour today and explore the potential of this outstanding commercial property.