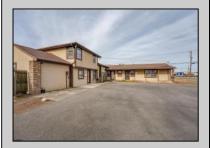

## COMMENTS

Exceptional commercial property in a prime location! Situated on a highly visible corner lot with over 36,000+- cars passing daily, this property offers approximately 3,500 sq. ft. of flexible space in the heart of Somers Point\'s General Business (GB) zone. The ground floor features an open layout that can be divided into separate offices, with two entrances, plus a rear retail/office space. The second floor includes additional office space and a full bathroom, ideal for various business needs. The GB zoning allows for a wide range of uses, including retail shops, professional offices, restaurants, beauty salons, health clubs, and more. With its unbeatable location across from the new Chick-fil-A and Panera Bread, ample parking, and easy access to major roadways, this property is perfect for businesses looking to capitalize on high traffic and strong local growth. Don\'t miss this incredible opportunity to bring your business vision to life! Schedule your tour today and explore the potential of this outstanding commercial property.