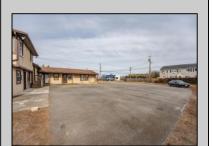

## COMMENTS

Exceptional commercial property in a prime location! Situated on a highly visible corner lot with over 36,000+- cars passing daily, this property offers approximately 3,500 sq. ft. of flexible space in the heart of Somers Point\'s General Business (GB) zone. The ground floor features an open layout that can be divided into separate offices, with two entrances, plus a rear retail/office space. The second floor includes additional office space and a full bathroom, ideal for various business needs. The GB zoning allows for a wide range of uses, including retail shops, professional offices, restaurants, beauty salons, health clubs, and more. With its unbeatable location across from the new Chick-fil-A and Panera Bread, ample parking, and easy access to major roadways, this property is perfect for businesses looking to capitalize on high traffic and strong local growth. Don\'t miss this incredible opportunity to bring your business vision to life! Schedule your tour today and explore the potential of this outstanding commercial property.