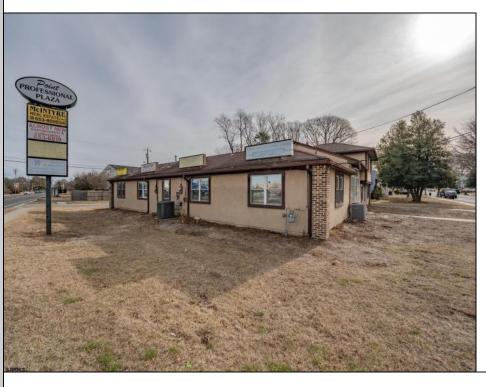

## **COMMENTS**

Exceptional commercial property in a prime location! Situated on a highly visible corner lot with over 36,000+- cars passing daily, this property offers approximately 3,500 sq. ft. of flexible space in the heart of Somers Point\'s General Business (GB) zone. The ground floor features an open layout that can be divided into separate offices, with two entrances, plus a rear retail/office space. The second floor includes additional office space and a full bathroom, ideal for various business needs. The GB zoning allows for a wide range of uses, including retail shops, professional offices, restaurants, beauty salons, health clubs, and more. With its unbeatable location across from the new Chick-fil-A and Panera Bread, ample parking, and easy access to major roadways, this property is perfect for businesses looking to capitalize on high traffic and strong local growth. Don\'t miss this incredible opportunity to bring your business vision to life! Schedule your tour today and explore the potential of this outstanding commercial property.

## PROPERTY DETAILS

Exterior Heating Cooling HotWater Stucco Gas-Natural Central Gas

Ask for Carol Cawley Berger Realty Inc 1330 Bay Avenue, Ocean City Call: 609-391-1330

Email to: clc@bergerrealty.com