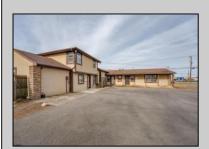

## **COMMENTS**

Exceptional commercial property in a prime location! Situated on a highly visible corner lot with over 36,000+- cars passing daily, this property offers approximately 3,500 sq. ft. of flexible space in the heart of Somers Point\'s General Business (GB) zone. The ground floor features an open layout that can be divided into separate offices, with two entrances, plus a rear retail/office space. The second floor includes additional office space and a full bathroom, ideal for various business needs. The GB zoning allows for a wide range of uses, including retail shops, professional offices, restaurants, beauty salons, health clubs, and more. With its unbeatable location across from the new Chick-fil-A and Panera Bread, ample parking, and easy access to major roadways, this property is perfect for businesses looking to capitalize on high traffic and strong local growth. Don\'t miss this incredible opportunity to bring your business vision to life! Schedule your tour today and explore the potential of this outstanding commercial property.