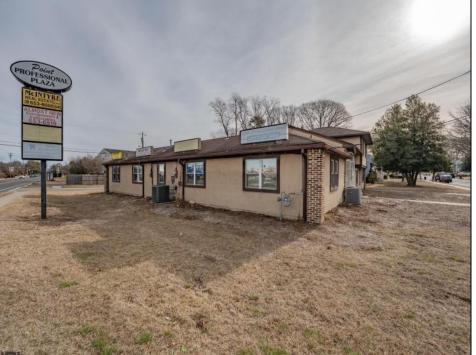

## COMMENTS

Exceptional commercial property in a prime location! Situated on a highly visible corner lot with over 36,000+- cars passing daily, this property offers approximately 3,500 sq. ft. of flexible space in the heart of Somers Point\'s General Business (GB) zone. The ground floor features an open layout that can be divided into separate offices, with two entrances, plus a rear retail/office space. The second floor includes additional office space and a full bathroom, ideal for various business needs. The GB zoning allows for a wide range of uses, including retail shops, professional offices, restaurants, beauty salons, health clubs, and more. With its unbeatable location across from the new Chick-fil-A and Panera Bread, ample parking, and easy access to major roadways, this property is perfect for businesses looking to capitalize on high traffic and strong local growth. Don\'t miss this incredible opportunity to bring your business vision to life! Schedule your tour today and explore the potential of this outstanding commercial property.

## PROPERTY DETAILS

Exterior Heating Cooling HotWater Stucco Gas-Natural Central Gas

Ask for Colin Halliday
Berger Realty Inc
1670 Boardwalk, Ocean City
Call: 609-391-0500
Email to: ceh@bergerrealty.com