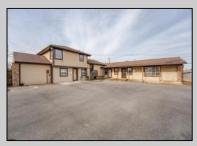

## **COMMENTS**

Exceptional commercial property in a prime location! Situated on a highly visible corner lot with over 36,000+- cars passing daily, this property offers approximately 3,500 sq. ft. of flexible space in the heart of Somers Point\'s General Business (GB) zone. The ground floor features an open layout that can be divided into separate offices, with two entrances, plus a rear retail/office space. The second floor includes additional office space and a full bathroom, ideal for various business needs. The GB zoning allows for a wide range of uses, including retail shops, professional offices, restaurants, beauty salons, health clubs, and more. With its unbeatable location across from the new Chick-fil-A and Panera Bread, ample parking, and easy access to major roadways, this property is perfect for businesses looking to capitalize on high traffic and strong local growth. Don\'t miss this incredible opportunity to bring your business vision to life! Schedule your tour today and explore the potential of this outstanding commercial property.