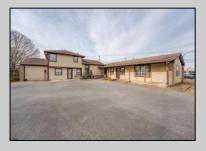

## **COMMENTS**

Exceptional commercial property in a prime location! Situated on a highly visible corner lot with over 36,000+- cars passing daily, this property offers approximately 3,500 sq. ft. of flexible space in the heart of Somers Point\'s General Business (GB) zone. The ground floor features an open layout that can be divided into separate offices, with two entrances, plus a rear retail/office space. The second floor includes additional office space and a full bathroom, ideal for various business needs. The GB zoning allows for a wide range of uses, including retail shops, professional offices, restaurants, beauty salons, health clubs, and more. With its unbeatable location across from the new Chick-fil-A and Panera Bread, ample parking, and easy access to major roadways, this property is perfect for businesses looking to capitalize on high traffic and strong local growth. Don\'t miss this incredible opportunity to bring your business vision to life! Schedule your tour today and explore the potential of this outstanding commercial property.