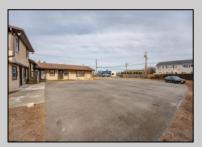

## **COMMENTS**

Exceptional commercial property in a prime location! Situated on a highly visible corner lot with over 36,000+- cars passing daily, this property offers approximately 3,500 sq. ft. of flexible space in the heart of Somers Point\'s General Business (GB) zone. The ground floor features an open layout that can be divided into separate offices, with two entrances, plus a rear retail/office space. The second floor includes additional office space and a full bathroom, ideal for various business needs. The GB zoning allows for a wide range of uses, including retail shops, professional offices, restaurants, beauty salons, health clubs, and more. With its unbeatable location across from the new Chick-fil-A and Panera Bread, ample parking, and easy access to major roadways, this property is perfect for businesses looking to capitalize on high traffic and strong local growth. Don\'t miss this incredible opportunity to bring your business vision to life! Schedule your tour today and explore the potential of this outstanding commercial property.