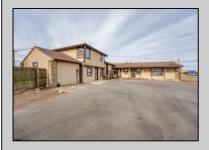

## **COMMENTS**

Exceptional commercial property in a prime location! Situated on a highly visible corner lot with over 36,000+- cars passing daily, this property offers approximately 3,500 sq. ft. of flexible space in the heart of Somers Point\'s General Business (GB) zone. The ground floor features an open layout that can be divided into separate offices, with two entrances, plus a rear retail/office space. The second floor includes additional office space and a full bathroom, ideal for various business needs. The GB zoning allows for a wide range of uses, including retail shops, professional offices, restaurants, beauty salons, health clubs, and more. With its unbeatable location across from the new Chick-fil-A and Panera Bread, ample parking, and easy access to major roadways, this property is perfect for businesses looking to capitalize on high traffic and strong local growth. Don\'t miss this incredible opportunity to bring your business vision to life! Schedule your tour today and explore the potential of this outstanding commercial property.