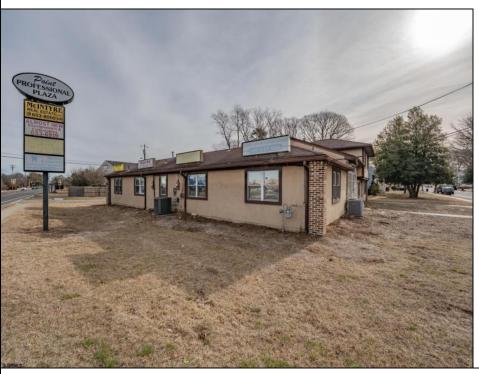

## **COMMENTS**

Exceptional commercial property in a prime location! Situated on a highly visible corner lot with over 36,000+- cars passing daily, this property offers approximately 3,500 sq. ft. of flexible space in the heart of Somers Point\'s General Business (GB) zone. The ground floor features an open layout that can be divided into separate offices, with two entrances, plus a rear retail/office space. The second floor includes additional office space and a full bathroom, ideal for various business needs. The GB zoning allows for a wide range of uses, including retail shops, professional offices, restaurants, beauty salons, health clubs, and more. With its unbeatable location across from the new Chick-fil-A and Panera Bread, ample parking, and easy access to major roadways, this property is perfect for businesses looking to capitalize on high traffic and strong local growth. Don\'t miss this incredible opportunity to bring your business vision to life! Schedule your tour today and explore the potential of this outstanding commercial property.

## PROPERTY DETAILS

Exterior Heating Cooling HotWater Stucco Gas-Natural Central Gas

Ask for Chris Warren Berger Realty Inc 3160 Asbury Avenue, Ocean City Call: 609-399-0076

Email to: caw@bergerrealty.com