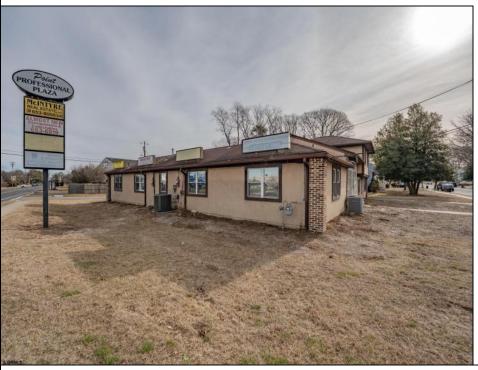

## COMMENTS

Exceptional commercial property in a prime location! Situated on a highly visible corner lot with over 36,000+- cars passing daily, this property offers approximately 3,500 sq. ft. of flexible space in the heart of Somers Point\'s General Business (GB) zone. The ground floor features an open layout that can be divided into separate offices, with two entrances, plus a rear retail/office space. The second floor includes additional office space and a full bathroom, ideal for various business needs. The GB zoning allows for a wide range of uses, including retail shops, professional offices, restaurants, beauty salons, health clubs, and more. With its unbeatable location across from the new Chick-fil-A and Panera Bread, ample parking, and easy access to major roadways, this property is perfect for businesses looking to capitalize on high traffic and strong local growth. Don\'t miss this incredible opportunity to bring your business vision to life! Schedule your tour today and explore the potential of this outstanding commercial property.