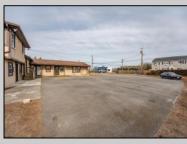

## COMMENTS

Exceptional commercial property in a prime location! Situated on a highly visible corner lot with over 36,000+- cars passing daily, this property offers approximately 3,500 sq. ft. of flexible space in the heart of Somers Point\'s General Business (GB) zone. The ground floor features an open layout that can be divided into separate offices, with two entrances, plus a rear retail/office space. The second floor includes additional office space and a full bathroom, ideal for various business needs. The GB zoning allows for a wide range of uses, including retail shops, professional offices, restaurants, beauty salons, health clubs, and more. With its unbeatable location across from the new Chick-fil-A and Panera Bread, ample parking, and easy access to major roadways, this property is perfect for businesses looking to capitalize on high traffic and strong local growth. Don/t miss this incredible opportunity to bring your business vision to life! Schedule your tour today and explore the potential of this outstanding commercial property.