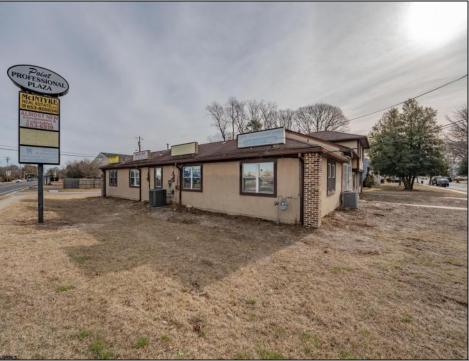

## COMMENTS

Exceptional commercial property in a prime location! Situated on a highly visible corner lot with over 36,000+- cars passing daily, this property offers approximately 3,500 sq. ft. of flexible space in the heart of Somers Point\'s General Business (GB) zone. The ground floor features an open layout that can be divided into separate offices, with two entrances, plus a rear retail/office space. The second floor includes additional office space and a full bathroom, ideal for various business needs. The GB zoning allows for a wide range of uses, including retail shops, professional offices, restaurants, beauty salons, health clubs, and more. With its unbeatable location across from the new Chick-fil-A and Panera Bread, ample parking, and easy access to major roadways, this property is perfect for businesses looking to capitalize on high traffic and strong local growth. Don/t miss this incredible opportunity to bring your business vision to life! Schedule your tour today and explore the potential of this outstanding commercial property.