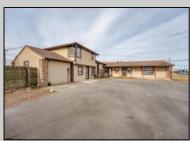

## COMMENTS

Exceptional commercial property in a prime location! Situated on a highly visible corner lot with over 36,000+- cars passing daily, this property offers approximately 3,500 sq. ft. of flexible space in the heart of Somers Point\'s General Business (GB) zone. The ground floor features an open layout that can be divided into separate offices, with two entrances, plus a rear retail/office space. The second floor includes additional office space and a full bathroom, ideal for various business needs. The GB zoning allows for a wide range of uses, including retail shops, professional offices, restaurants, beauty salons, health clubs, and more. With its unbeatable location across from the new Chick-fil-A and Panera Bread, ample parking, and easy access to major roadways, this property is perfect for businesses looking to capitalize on high traffic and strong local growth. Don/t miss this incredible opportunity to bring your business vision to life! Schedule your tour today and explore the potential of this outstanding commercial property.