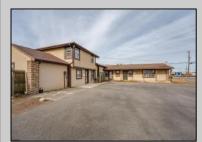

## COMMENTS

Exceptional commercial property in a prime location! Situated on a highly visible corner lot with over 36,000+- cars passing daily, this property offers approximately 3,500 sq. ft. of flexible space in the heart of Somers Point\'s General Business (GB) zone. The ground floor features an open layout that can be divided into separate offices, with two entrances, plus a rear retail/office space. The second floor includes additional office space and a full bathroom, ideal for various business needs. The GB zoning allows for a wide range of uses, including retail shops, professional offices, restaurants, beauty salons, health clubs, and more. With its unbeatable location across from the new Chick-fil-A and Panera Bread, ample parking, and easy access to major roadways, this property is perfect for businesses looking to capitalize on high traffic and strong local growth. Don/t miss this incredible opportunity to bring your business vision to life! Schedule your tour today and explore the potential of this outstanding commercial property.