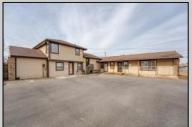

## COMMENTS

Exceptional commercial property in a prime location! Situated on a highly visible corner lot with over 36,000+- cars passing daily, this property offers approximately 3,500 sq. ft. of flexible space in the heart of Somers Point\'s General Business (GB) zone. The ground floor features an open layout that can be divided into separate offices, with two entrances, plus a rear retail/office space. The second floor includes additional office space and a full bathroom, ideal for various business needs. The GB zoning allows for a wide range of uses, including retail shops, professional offices, restaurants, beauty salons, health clubs, and more. With its unbeatable location across from the new Chick-fil-A and Panera Bread, ample parking, and easy access to major roadways, this property is perfect for businesses looking to capitalize on high traffic and strong local growth. Don/t miss this incredible opportunity to bring your business vision to life! Schedule your tour today and explore the potential of this outstanding commercial property.