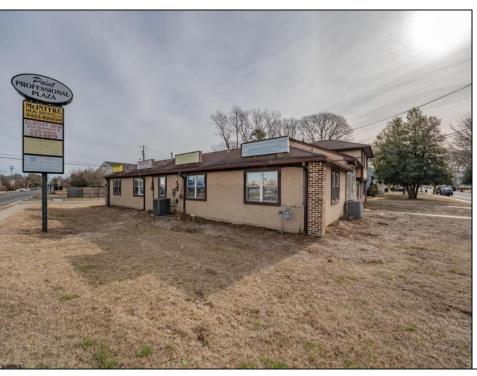

## **COMMENTS**

Exceptional commercial property in a prime location! Situated on a highly visible corner lot with over 36,000+- cars passing daily, this property offers approximately 3,500 sq. ft. of flexible space in the heart of Somers Point\'s General Business (GB) zone. The ground floor features an open layout that can be divided into separate offices, with two entrances, plus a rear retail/office space. The second floor includes additional office space and a full bathroom, ideal for various business needs. The GB zoning allows for a wide range of uses, including retail shops, professional offices, restaurants, beauty salons, health clubs, and more. With its unbeatable location across from the new Chick-fil-A and Panera Bread, ample parking, and easy access to major roadways, this property is perfect for businesses looking to capitalize on high traffic and strong local growth. Don\'t miss this incredible opportunity to bring your business vision to life! Schedule your tour today and explore the potential of this outstanding commercial property.

## PROPERTY DETAILS

Exterior Heating Cooling HotWater Stucco Gas-Natural Central Gas

Ask for Tony Bono Berger Realty Inc 3160 Asbury Avenue, Ocean City Call: 609-399-0076

Email to: ab@bergerrealty.com