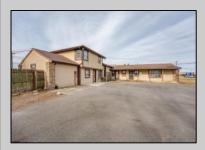

## **COMMENTS**

Exceptional commercial property in a prime location! Situated on a highly visible corner lot with over 36,000+- cars passing daily, this property offers approximately 3,500 sq. ft. of flexible space in the heart of Somers Point\'s General Business (GB) zone. The ground floor features an open layout that can be divided into separate offices, with two entrances, plus a rear retail/office space. The second floor includes additional office space and a full bathroom, ideal for various business needs. The GB zoning allows for a wide range of uses, including retail shops, professional offices, restaurants, beauty salons, health clubs, and more. With its unbeatable location across from the new Chick-fil-A and Panera Bread, ample parking, and easy access to major roadways, this property is perfect for businesses looking to capitalize on high traffic and strong local growth. Don\'t miss this incredible opportunity to bring your business vision to life! Schedule your tour today and explore the potential of this outstanding commercial property.