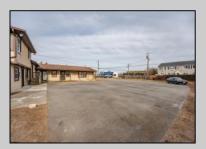

## **COMMENTS**

Exceptional commercial property in a prime location! Situated on a highly visible corner lot with over 36,000+- cars passing daily, this property offers approximately 3,500 sq. ft. of flexible space in the heart of Somers Point\'s General Business (GB) zone. The ground floor features an open layout that can be divided into separate offices, with two entrances, plus a rear retail/office space. The second floor includes additional office space and a full bathroom, ideal for various business needs. The GB zoning allows for a wide range of uses, including retail shops, professional offices, restaurants, beauty salons, health clubs, and more. With its unbeatable location across from the new Chick-fil-A and Panera Bread, ample parking, and easy access to major roadways, this property is perfect for businesses looking to capitalize on high traffic and strong local growth. Don\'t miss this incredible opportunity to bring your business vision to life! Schedule your tour today and explore the potential of this outstanding commercial property.