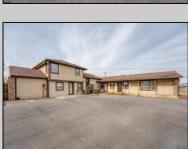

## **COMMENTS**

Exceptional commercial property in a prime location! Situated on a highly visible corner lot with over 36,000+- cars passing daily, this property offers approximately 3,500 sq. ft. of flexible space in the heart of Somers Point\'s General Business (GB) zone. The ground floor features an open layout that can be divided into separate offices, with two entrances, plus a rear retail/office space. The second floor includes additional office space and a full bathroom, ideal for various business needs. The GB zoning allows for a wide range of uses, including retail shops, professional offices, restaurants, beauty salons, health clubs, and more. With its unbeatable location across from the new Chick-fil-A and Panera Bread, ample parking, and easy access to major roadways, this property is perfect for businesses looking to capitalize on high traffic and strong local growth. Don\'t miss this incredible opportunity to bring your business vision to life! Schedule your tour today and explore the potential of this outstanding commercial property.