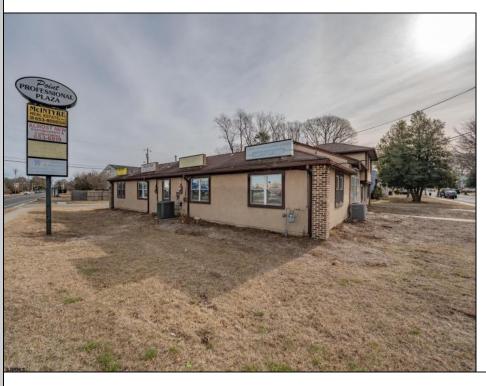

## **COMMENTS**

Exceptional commercial property in a prime location! Situated on a highly visible corner lot with over 36,000+- cars passing daily, this property offers approximately 3,500 sq. ft. of flexible space in the heart of Somers Point\'s General Business (GB) zone. The ground floor features an open layout that can be divided into separate offices, with two entrances, plus a rear retail/office space. The second floor includes additional office space and a full bathroom, ideal for various business needs. The GB zoning allows for a wide range of uses, including retail shops, professional offices, restaurants, beauty salons, health clubs, and more. With its unbeatable location across from the new Chick-fil-A and Panera Bread, ample parking, and easy access to major roadways, this property is perfect for businesses looking to capitalize on high traffic and strong local growth. Don\'t miss this incredible opportunity to bring your business vision to life! Schedule your tour today and explore the potential of this outstanding commercial property.

## PROPERTY DETAILS

Exterior Heating Cooling HotWater Stucco Gas-Natural Central Gas

Ask for Alexandra Aylward Berger Realty Inc 109 E 55th St., Ocean City Call: 609-399-4211

Email to: aaa@bergerrealty.com