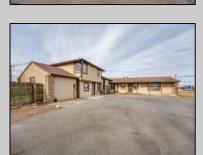

## **COMMENTS**

Exceptional commercial property in a prime location! Situated on a highly visible corner lot with over 36,000+- cars passing daily, this property offers approximately 3,500 sq. ft. of flexible space in the heart of Somers Point\'s General Business (GB) zone. The ground floor features an open layout that can be divided into separate offices, with two entrances, plus a rear retail/office space. The second floor includes additional office space and a full bathroom, ideal for various business needs. The GB zoning allows for a wide range of uses, including retail shops, professional offices, restaurants, beauty salons, health clubs, and more. With its unbeatable location across from the new Chick-fil-A and Panera Bread, ample parking, and easy access to major roadways, this property is perfect for businesses looking to capitalize on high traffic and strong local growth. Don\'t miss this incredible opportunity to bring your business vision to life! Schedule your tour today and explore the potential of this outstanding commercial property.