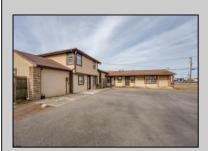

## **COMMENTS**

Exceptional commercial property in a prime location! Situated on a highly visible corner lot with over 36,000+- cars passing daily, this property offers approximately 3,500 sq. ft. of flexible space in the heart of Somers Point\'s General Business (GB) zone. The ground floor features an open layout that can be divided into separate offices, with two entrances, plus a rear retail/office space. The second floor includes additional office space and a full bathroom, ideal for various business needs. The GB zoning allows for a wide range of uses, including retail shops, professional offices, restaurants, beauty salons, health clubs, and more. With its unbeatable location across from the new Chick-fil-A and Panera Bread, ample parking, and easy access to major roadways, this property is perfect for businesses looking to capitalize on high traffic and strong local growth. Don\'t miss this incredible opportunity to bring your business vision to life! Schedule your tour today and explore the potential of this outstanding commercial property.