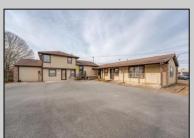

## **COMMENTS**

Exceptional commercial property in a prime location! Situated on a highly visible corner lot with over 36,000+- cars passing daily, this property offers approximately 3,500 sq. ft. of flexible space in the heart of Somers Point\'s General Business (GB) zone. The ground floor features an open layout that can be divided into separate offices, with two entrances, plus a rear retail/office space. The second floor includes additional office space and a full bathroom, ideal for various business needs. The GB zoning allows for a wide range of uses, including retail shops, professional offices, restaurants, beauty salons, health clubs, and more. With its unbeatable location across from the new Chick-fil-A and Panera Bread, ample parking, and easy access to major roadways, this property is perfect for businesses looking to capitalize on high traffic and strong local growth. Don\'t miss this incredible opportunity to bring your business vision to life! Schedule your tour today and explore the potential of this outstanding commercial property.