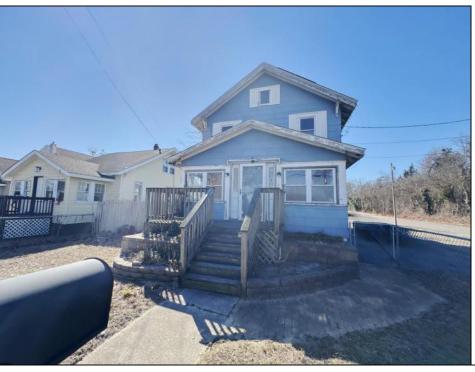

## **COMMENTS**

Welcome to 115 West Delilah Road, a charming single-family home nestled in the heart of Pleasantville, NJ. Built in 1910, this historic residence offers 1,268 square feet of living space on a 4,670 square foot lot. The home features three spacious bedrooms and one and a half bathrooms, providing ample space for comfortable living. Includes FP, basement, and fenced in back yard. Situated in a somewhat walkable neighborhood residents can accomplish some errands on foot. The area offers convenient access to public transportation, with several bus lines nearby, and is in close proximity to Woodland Avenue Park, providing opportunities for outdoor recreation. This property presents a unique opportunity for those seeking a blend of historic charm and modern convenience in Pleasantville. With its classic architecture and prime location, 115 West Delilah Road is a place you can truly call home. Do not miss out on this opportunity! Come check this one out!