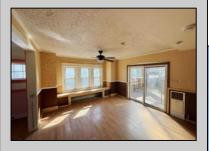

## **COMMENTS**

Welcome to 115 West Delilah Road, a charming single-family home nestled in the heart of Pleasantville, NJ. Built in 1910, this historic residence offers 1,268 square feet of living space on a 4,670 square foot lot. The home features three spacious bedrooms and one and a half bathrooms, providing ample space for comfortable living. Includes FP, basement, and fenced in back yard. Situated in a somewhat walkable neighborhood residents can accomplish some errands on foot. The area offers convenient access to public transportation, with several bus lines nearby, and is in close proximity to Woodland Avenue Park, providing opportunities for outdoor recreation. This property presents a unique opportunity for those seeking a blend of historic charm and modern convenience in Pleasantville. With its classic architecture and prime location, 115 West Delilah Road is a place you can truly call home. Do not miss out on this opportunity! Come check this one out!