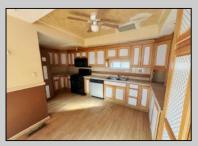

## **COMMENTS**

Welcome to 115 West Delilah Road, a charming single-family home nestled in the heart of Pleasantville, NJ. Built in 1910, this historic residence offers 1,268 square feet of living space on a 4,670 square foot lot. The home features three spacious bedrooms and one and a half bathrooms, providing ample space for comfortable living. Includes FP, basement, and fenced in back yard. Situated in a somewhat walkable neighborhood residents can accomplish some errands on foot. The area offers convenient access to public transportation, with several bus lines nearby, and is in close proximity to Woodland Avenue Park, providing opportunities for outdoor recreation. This property presents a unique opportunity for those seeking a blend of historic charm and modern convenience in Pleasantville. With its classic architecture and prime location, 115 West Delilah Road is a place you can truly call home. Do not miss out on this opportunity! Come check this one out!