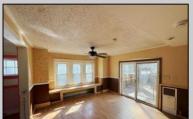

## **COMMENTS**

Welcome to 115 West Delilah Road, a charming single-family home nestled in the heart of Pleasantville, NJ. Built in 1910, this historic residence offers 1,268 square feet of living space on a 4,670 square foot lot. The home features three spacious bedrooms and one and a half bathrooms, providing ample space for comfortable living. Includes FP, basement, and fenced in back yard. Situated in a somewhat walkable neighborhood residents can accomplish some errands on foot. The area offers convenient access to public transportation, with several bus lines nearby, and is in close proximity to Woodland Avenue Park, providing opportunities for outdoor recreation. This property presents a unique opportunity for those seeking a blend of historic charm and modern convenience in Pleasantville. With its classic architecture and prime location, 115 West Delilah Road is a place you can truly call home. Do not miss out on this opportunity! Come check this one out!