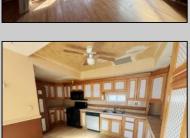

## **COMMENTS**

Welcome to 115 West Delilah Road, a charming single-family home nestled in the heart of Pleasantville, NJ. Built in 1910, this historic residence offers 1,268 square feet of living space on a 4,670 square foot lot. The home features three spacious bedrooms and one and a half bathrooms, providing ample space for comfortable living. Includes FP, basement, and fenced in back yard. Situated in a somewhat walkable neighborhood residents can accomplish some errands on foot. The area offers convenient access to public transportation, with several bus lines nearby, and is in close proximity to Woodland Avenue Park, providing opportunities for outdoor recreation. This property presents a unique opportunity for those seeking a blend of historic charm and modern convenience in Pleasantville. With its classic architecture and prime location, 115 West Delilah Road is a place you can truly call home. Do not miss out on this opportunity! Come check this one out!