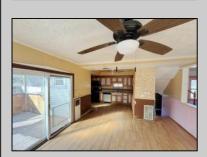

## **COMMENTS**

Welcome to 115 West Delilah Road, a charming single-family home nestled in the heart of Pleasantville, NJ. Built in 1910, this historic residence offers 1,268 square feet of living space on a 4,670 square foot lot. The home features three spacious bedrooms and one and a half bathrooms, providing ample space for comfortable living. Includes FP, basement, and fenced in back yard. Situated in a somewhat walkable neighborhood residents can accomplish some errands on foot. The area offers convenient access to public transportation, with several bus lines nearby, and is in close proximity to Woodland Avenue Park, providing opportunities for outdoor recreation. This property presents a unique opportunity for those seeking a blend of historic charm and modern convenience in Pleasantville. With its classic architecture and prime location, 115 West Delilah Road is a place you can truly call home. Do not miss out on this opportunity! Come check this one out!