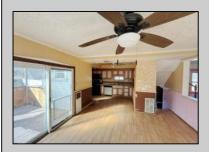

## **COMMENTS**

Welcome to 115 West Delilah Road, a charming single-family home nestled in the heart of Pleasantville, NJ. Built in 1910, this historic residence offers 1,268 square feet of living space on a 4,670 square foot lot. The home features three spacious bedrooms and one and a half bathrooms, providing ample space for comfortable living. Includes FP, basement, and fenced in back yard. Situated in a somewhat walkable neighborhood residents can accomplish some errands on foot. The area offers convenient access to public transportation, with several bus lines nearby, and is in close proximity to Woodland Avenue Park, providing opportunities for outdoor recreation. This property presents a unique opportunity for those seeking a blend of historic charm and modern convenience in Pleasantville. With its classic architecture and prime location, 115 West Delilah Road is a place you can truly call home. Do not miss out on this opportunity! Come check this one out!