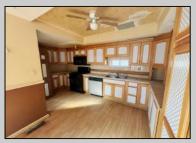

## **COMMENTS**

Welcome to 115 West Delilah Road, a charming single-family home nestled in the heart of Pleasantville, NJ. Built in 1910, this historic residence offers 1,268 square feet of living space on a 4,670 square foot lot. The home features three spacious bedrooms and one and a half bathrooms, providing ample space for comfortable living. Includes FP, basement, and fenced in back yard. Situated in a somewhat walkable neighborhood residents can accomplish some errands on foot. The area offers convenient access to public transportation, with several bus lines nearby, and is in close proximity to Woodland Avenue Park, providing opportunities for outdoor recreation. This property presents a unique opportunity for those seeking a blend of historic charm and modern convenience in Pleasantville. With its classic architecture and prime location, 115 West Delilah Road is a place you can truly call home. Do not miss out on this opportunity! Come check this one out!