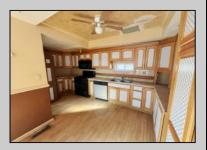

## **COMMENTS**

Welcome to 115 West Delilah Road, a charming single-family home nestled in the heart of Pleasantville, NJ. Built in 1910, this historic residence offers 1,268 square feet of living space on a 4,670 square foot lot. The home features three spacious bedrooms and one and a half bathrooms, providing ample space for comfortable living. Includes FP, basement, and fenced in back yard. Situated in a somewhat walkable neighborhood residents can accomplish some errands on foot. The area offers convenient access to public transportation, with several bus lines nearby, and is in close proximity to Woodland Avenue Park, providing opportunities for outdoor recreation. This property presents a unique opportunity for those seeking a blend of historic charm and modern convenience in Pleasantville. With its classic architecture and prime location, 115 West Delilah Road is a place you can truly call home. Do not miss out on this opportunity! Come check this one out!