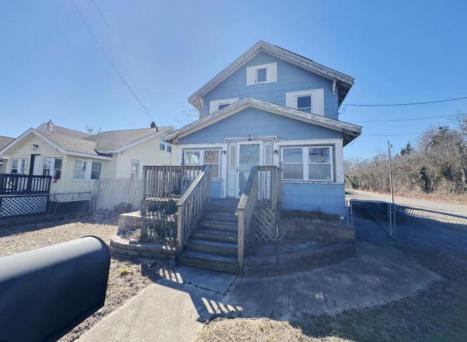

## COMMENTS

Welcome to 115 West Delilah Road, a charming single-family home nestled in the heart of Pleasantville, NJ. Built in 1910, this historic residence offers 1,268 square feet of living space on a 4,670 square foot lot. The home features three spacious bedrooms and one and a half bathrooms, providing ample space for comfortable living. Includes FP, basement, and fenced in back yard. Situated in a somewhat walkable neighborhood residents can accomplish some errands on foot. The area offers convenient access to public transportation, with several bus lines nearby, and is in close proximity to Woodland Avenue Park, providing opportunities for outdoor recreation. This property presents a unique opportunity for those seeking a blend of historic charm and modern convenience in Pleasantville. With its classic architecture and prime location, 115 West Delilah Road is a place you can truly call home. Do not miss out on this opportunity! Come check this one out!