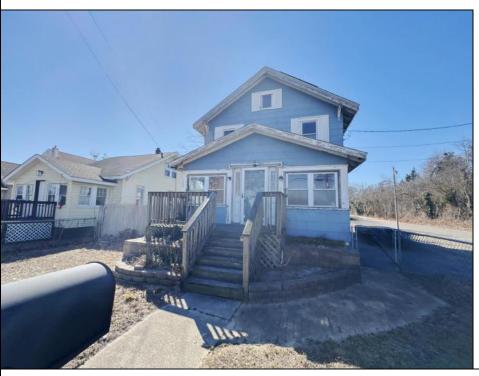

## **COMMENTS**

Welcome to 115 West Delilah Road, a charming single-family home nestled in the heart of Pleasantville, NJ. Built in 1910, this historic residence offers 1,268 square feet of living space on a 4,670 square foot lot. The home features three spacious bedrooms and one and a half bathrooms, providing ample space for comfortable living. Includes FP, basement, and fenced in back yard. Situated in a somewhat walkable neighborhood residents can accomplish some errands on foot. The area offers convenient access to public transportation, with several bus lines nearby, and is in close proximity to Woodland Avenue Park, providing opportunities for outdoor recreation. This property presents a unique opportunity for those seeking a blend of historic charm and modern convenience in Pleasantville. With its classic architecture and prime location, 115 West Delilah Road is a place you can truly call home. Do not miss out on this opportunity! Come check this one out!