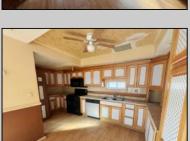

## **COMMENTS**

Welcome to 115 West Delilah Road, a charming single-family home nestled in the heart of Pleasantville, NJ. Built in 1910, this historic residence offers 1,268 square feet of living space on a 4,670 square foot lot. The home features three spacious bedrooms and one and a half bathrooms, providing ample space for comfortable living. Includes FP, basement, and fenced in back yard. Situated in a somewhat walkable neighborhood residents can accomplish some errands on foot. The area offers convenient access to public transportation, with several bus lines nearby, and is in close proximity to Woodland Avenue Park, providing opportunities for outdoor recreation. This property presents a unique opportunity for those seeking a blend of historic charm and modern convenience in Pleasantville. With its classic architecture and prime location, 115 West Delilah Road is a place you can truly call home. Do not miss out on this opportunity! Come check this one out!