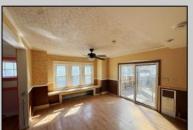

## **COMMENTS**

Welcome to 115 West Delilah Road, a charming single-family home nestled in the heart of Pleasantville, NJ. Built in 1910, this historic residence offers 1,268 square feet of living space on a 4,670 square foot lot. The home features three spacious bedrooms and one and a half bathrooms, providing ample space for comfortable living. Includes FP, basement, and fenced in back yard. Situated in a somewhat walkable neighborhood residents can accomplish some errands on foot. The area offers convenient access to public transportation, with several bus lines nearby, and is in close proximity to Woodland Avenue Park, providing opportunities for outdoor recreation. This property presents a unique opportunity for those seeking a blend of historic charm and modern convenience in Pleasantville. With its classic architecture and prime location, 115 West Delilah Road is a place you can truly call home. Do not miss out on this opportunity! Come check this one out!