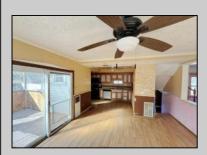

## **COMMENTS**

Welcome to 115 West Delilah Road, a charming single-family home nestled in the heart of Pleasantville, NJ. Built in 1910, this historic residence offers 1,268 square feet of living space on a 4,670 square foot lot. The home features three spacious bedrooms and one and a half bathrooms, providing ample space for comfortable living. Includes FP, basement, and fenced in back yard. Situated in a somewhat walkable neighborhood residents can accomplish some errands on foot. The area offers convenient access to public transportation, with several bus lines nearby, and is in close proximity to Woodland Avenue Park, providing opportunities for outdoor recreation. This property presents a unique opportunity for those seeking a blend of historic charm and modern convenience in Pleasantville. With its classic architecture and prime location, 115 West Delilah Road is a place you can truly call home. Do not miss out on this opportunity! Come check this one out!