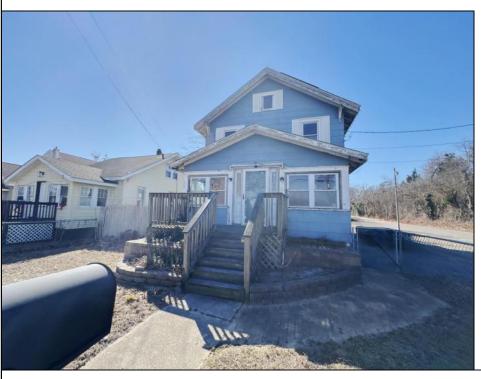

## **COMMENTS**

Welcome to 115 West Delilah Road, a charming single-family home nestled in the heart of Pleasantville, NJ. Built in 1910, this historic residence offers 1,268 square feet of living space on a 4,670 square foot lot. The home features three spacious bedrooms and one and a half bathrooms, providing ample space for comfortable living. Includes FP, basement, and fenced in back yard. Situated in a somewhat walkable neighborhood residents can accomplish some errands on foot. The area offers convenient access to public transportation, with several bus lines nearby, and is in close proximity to Woodland Avenue Park, providing opportunities for outdoor recreation. This property presents a unique opportunity for those seeking a blend of historic charm and modern convenience in Pleasantville. With its classic architecture and prime location, 115 West Delilah Road is a place you can truly call home. Do not miss out on this opportunity! Come check this one out!