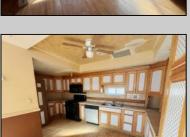

## **COMMENTS**

Welcome to 115 West Delilah Road, a charming single-family home nestled in the heart of Pleasantville, NJ. Built in 1910, this historic residence offers 1,268 square feet of living space on a 4,670 square foot lot. The home features three spacious bedrooms and one and a half bathrooms, providing ample space for comfortable living. Includes FP, basement, and fenced in back yard. Situated in a somewhat walkable neighborhood residents can accomplish some errands on foot. The area offers convenient access to public transportation, with several bus lines nearby, and is in close proximity to Woodland Avenue Park, providing opportunities for outdoor recreation. This property presents a unique opportunity for those seeking a blend of historic charm and modern convenience in Pleasantville. With its classic architecture and prime location, 115 West Delilah Road is a place you can truly call home. Do not miss out on this opportunity! Come check this one out!