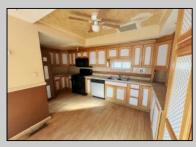

## COMMENTS

Welcome to 115 West Delilah Road, a charming single-family home nestled in the heart of Pleasantville, NJ. Built in 1910, this historic residence offers 1,268 square feet of living space on a 4,670 square foot lot. The home features three spacious bedrooms and one and a half bathrooms, providing ample space for comfortable living. Includes FP, basement, and fenced in back yard. Situated in a somewhat walkable neighborhood residents can accomplish some errands on foot. The area offers convenient access to public transportation, with several bus lines nearby, and is in close proximity to Woodland Avenue Park, providing opportunities for outdoor recreation. This property presents a unique opportunity for those seeking a blend of historic charm and modern convenience in Pleasantville. With its classic architecture and prime location, 115 West Delilah Road is a place you can truly call home. Do not miss out on this opportunity! Come check this one out!