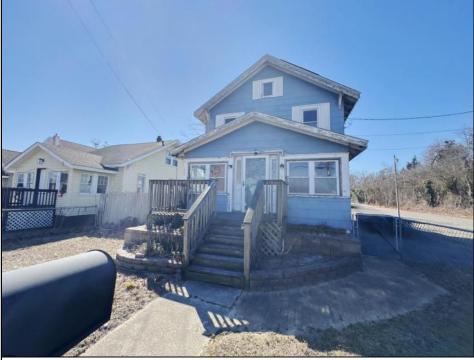

## COMMENTS

Welcome to 115 West Delilah Road, a charming single-family home nestled in the heart of Pleasantville, NJ. Built in 1910, this historic residence offers 1,268 square feet of living space on a 4,670 square foot lot. The home features three spacious bedrooms and one and a half bathrooms, providing ample space for comfortable living. Includes FP, basement, and fenced in back yard. Situated in a somewhat walkable neighborhood residents can accomplish some errands on foot. The area offers convenient access to public transportation, with several bus lines nearby, and is in close proximity to Woodland Avenue Park, providing opportunities for outdoor recreation. This property presents a unique opportunity for those seeking a blend of historic charm and modern convenience in Pleasantville. With its classic architecture and prime location, 115 West Delilah Road is a place you can truly call home. Do not miss out on this opportunity! Come check this one out!