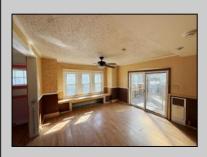

## COMMENTS

Welcome to 115 West Delilah Road, a charming single-family home nestled in the heart of Pleasantville, NJ. Built in 1910, this historic residence offers 1,268 square feet of living space on a 4,670 square foot lot. The home features three spacious bedrooms and one and a half bathrooms, providing ample space for comfortable living. Includes FP, basement, and fenced in back yard. Situated in a somewhat walkable neighborhood residents can accomplish some errands on foot. The area offers convenient access to public transportation, with several bus lines nearby, and is in close proximity to Woodland Avenue Park, providing opportunities for outdoor recreation. This property presents a unique opportunity for those seeking a blend of historic charm and modern convenience in Pleasantville. With its classic architecture and prime location, 115 West Delilah Road is a place you can truly call home. Do not miss out on this opportunity! Come check this one out!