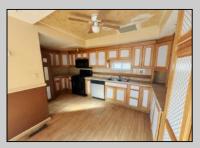

## **COMMENTS**

Welcome to 115 West Delilah Road, a charming single-family home nestled in the heart of Pleasantville, NJ. Built in 1910, this historic residence offers 1,268 square feet of living space on a 4,670 square foot lot. The home features three spacious bedrooms and one and a half bathrooms, providing ample space for comfortable living. Includes FP, basement, and fenced in back yard. Situated in a somewhat walkable neighborhood residents can accomplish some errands on foot. The area offers convenient access to public transportation, with several bus lines nearby, and is in close proximity to Woodland Avenue Park, providing opportunities for outdoor recreation. This property presents a unique opportunity for those seeking a blend of historic charm and modern convenience in Pleasantville. With its classic architecture and prime location, 115 West Delilah Road is a place you can truly call home. Do not miss out on this opportunity! Come check this one out!