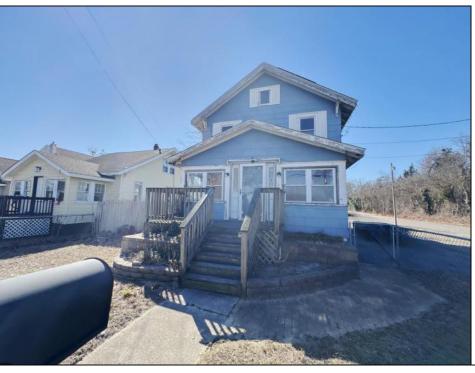

## **COMMENTS**

Welcome to 115 West Delilah Road, a charming single-family home nestled in the heart of Pleasantville, NJ. Built in 1910, this historic residence offers 1,268 square feet of living space on a 4,670 square foot lot. The home features three spacious bedrooms and one and a half bathrooms, providing ample space for comfortable living. Includes FP, basement, and fenced in back yard. Situated in a somewhat walkable neighborhood residents can accomplish some errands on foot. The area offers convenient access to public transportation, with several bus lines nearby, and is in close proximity to Woodland Avenue Park, providing opportunities for outdoor recreation. This property presents a unique opportunity for those seeking a blend of historic charm and modern convenience in Pleasantville. With its classic architecture and prime location, 115 West Delilah Road is a place you can truly call home. Do not miss out on this opportunity! Come check this one out!