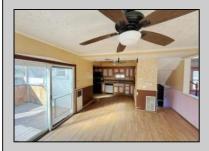

## **COMMENTS**

Welcome to 115 West Delilah Road, a charming single-family home nestled in the heart of Pleasantville, NJ. Built in 1910, this historic residence offers 1,268 square feet of living space on a 4,670 square foot lot. The home features three spacious bedrooms and one and a half bathrooms, providing ample space for comfortable living. Includes FP, basement, and fenced in back yard. Situated in a somewhat walkable neighborhood residents can accomplish some errands on foot. The area offers convenient access to public transportation, with several bus lines nearby, and is in close proximity to Woodland Avenue Park, providing opportunities for outdoor recreation. This property presents a unique opportunity for those seeking a blend of historic charm and modern convenience in Pleasantville. With its classic architecture and prime location, 115 West Delilah Road is a place you can truly call home. Do not miss out on this opportunity! Come check this one out!