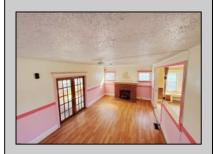

## **COMMENTS**

Welcome to 115 West Delilah Road, a charming single-family home nestled in the heart of Pleasantville, NJ. Built in 1910, this historic residence offers 1,268 square feet of living space on a 4,670 square foot lot. The home features three spacious bedrooms and one and a half bathrooms, providing ample space for comfortable living. Includes FP, basement, and fenced in back yard. Situated in a somewhat walkable neighborhood residents can accomplish some errands on foot. The area offers convenient access to public transportation, with several bus lines nearby, and is in close proximity to Woodland Avenue Park, providing opportunities for outdoor recreation. This property presents a unique opportunity for those seeking a blend of historic charm and modern convenience in Pleasantville. With its classic architecture and prime location, 115 West Delilah Road is a place you can truly call home. Do not miss out on this opportunity! Come check this one out!