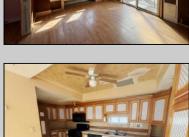

## **COMMENTS**

Welcome to 115 West Delilah Road, a charming single-family home nestled in the heart of Pleasantville, NJ. Built in 1910, this historic residence offers 1,268 square feet of living space on a 4,670 square foot lot. The home features three spacious bedrooms and one and a half bathrooms, providing ample space for comfortable living. Includes FP, basement, and fenced in back yard. Situated in a somewhat walkable neighborhood residents can accomplish some errands on foot. The area offers convenient access to public transportation, with several bus lines nearby, and is in close proximity to Woodland Avenue Park, providing opportunities for outdoor recreation. This property presents a unique opportunity for those seeking a blend of historic charm and modern convenience in Pleasantville. With its classic architecture and prime location, 115 West Delilah Road is a place you can truly call home. Do not miss out on this opportunity! Come check this one out!