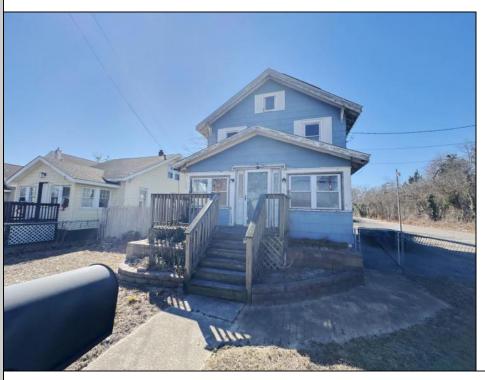

## **COMMENTS**

Welcome to 115 West Delilah Road, a charming single-family home nestled in the heart of Pleasantville, NJ. Built in 1910, this historic residence offers 1,268 square feet of living space on a 4,670 square foot lot. The home features three spacious bedrooms and one and a half bathrooms, providing ample space for comfortable living. Includes FP, basement, and fenced in back yard. Situated in a somewhat walkable neighborhood residents can accomplish some errands on foot. The area offers convenient access to public transportation, with several bus lines nearby, and is in close proximity to Woodland Avenue Park, providing opportunities for outdoor recreation. This property presents a unique opportunity for those seeking a blend of historic charm and modern convenience in Pleasantville. With its classic architecture and prime location, 115 West Delilah Road is a place you can truly call home. Do not miss out on this opportunity! Come check this one out!