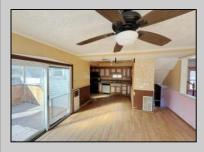

## **COMMENTS**

Welcome to 115 West Delilah Road, a charming single-family home nestled in the heart of Pleasantville, NJ. Built in 1910, this historic residence offers 1,268 square feet of living space on a 4,670 square foot lot. The home features three spacious bedrooms and one and a half bathrooms, providing ample space for comfortable living. Includes FP, basement, and fenced in back yard. Situated in a somewhat walkable neighborhood residents can accomplish some errands on foot. The area offers convenient access to public transportation, with several bus lines nearby, and is in close proximity to Woodland Avenue Park, providing opportunities for outdoor recreation. This property presents a unique opportunity for those seeking a blend of historic charm and modern convenience in Pleasantville. With its classic architecture and prime location, 115 West Delilah Road is a place you can truly call home. Do not miss out on this opportunity! Come check this one out!