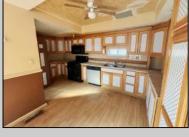

## **COMMENTS**

Welcome to 115 West Delilah Road, a charming single-family home nestled in the heart of Pleasantville, NJ. Built in 1910, this historic residence offers 1,268 square feet of living space on a 4,670 square foot lot. The home features three spacious bedrooms and one and a half bathrooms, providing ample space for comfortable living. Includes FP, basement, and fenced in back yard. Situated in a somewhat walkable neighborhood residents can accomplish some errands on foot. The area offers convenient access to public transportation, with several bus lines nearby, and is in close proximity to Woodland Avenue Park, providing opportunities for outdoor recreation. This property presents a unique opportunity for those seeking a blend of historic charm and modern convenience in Pleasantville. With its classic architecture and prime location, 115 West Delilah Road is a place you can truly call home. Do not miss out on this opportunity! Come check this one out!