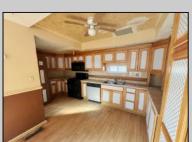

## **COMMENTS**

Welcome to 115 West Delilah Road, a charming single-family home nestled in the heart of Pleasantville, NJ. Built in 1910, this historic residence offers 1,268 square feet of living space on a 4,670 square foot lot. The home features three spacious bedrooms and one and a half bathrooms, providing ample space for comfortable living. Includes FP, basement, and fenced in back yard. Situated in a somewhat walkable neighborhood residents can accomplish some errands on foot. The area offers convenient access to public transportation, with several bus lines nearby, and is in close proximity to Woodland Avenue Park, providing opportunities for outdoor recreation. This property presents a unique opportunity for those seeking a blend of historic charm and modern convenience in Pleasantville. With its classic architecture and prime location, 115 West Delilah Road is a place you can truly call home. Do not miss out on this opportunity! Come check this one out!