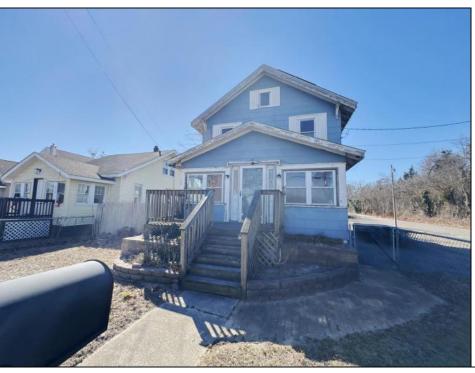

## **COMMENTS**

Welcome to 115 West Delilah Road, a charming single-family home nestled in the heart of Pleasantville, NJ. Built in 1910, this historic residence offers 1,268 square feet of living space on a 4,670 square foot lot. The home features three spacious bedrooms and one and a half bathrooms, providing ample space for comfortable living. Includes FP, basement, and fenced in back yard. Situated in a somewhat walkable neighborhood residents can accomplish some errands on foot. The area offers convenient access to public transportation, with several bus lines nearby, and is in close proximity to Woodland Avenue Park, providing opportunities for outdoor recreation. This property presents a unique opportunity for those seeking a blend of historic charm and modern convenience in Pleasantville. With its classic architecture and prime location, 115 West Delilah Road is a place you can truly call home. Do not miss out on this opportunity! Come check this one out!