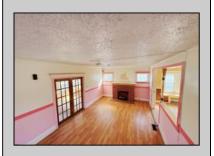

## **COMMENTS**

Welcome to 115 West Delilah Road, a charming single-family home nestled in the heart of Pleasantville, NJ. Built in 1910, this historic residence offers 1,268 square feet of living space on a 4,670 square foot lot. The home features three spacious bedrooms and one and a half bathrooms, providing ample space for comfortable living. Includes FP, basement, and fenced in back yard. Situated in a somewhat walkable neighborhood residents can accomplish some errands on foot. The area offers convenient access to public transportation, with several bus lines nearby, and is in close proximity to Woodland Avenue Park, providing opportunities for outdoor recreation. This property presents a unique opportunity for those seeking a blend of historic charm and modern convenience in Pleasantville. With its classic architecture and prime location, 115 West Delilah Road is a place you can truly call home. Do not miss out on this opportunity! Come check this one out!