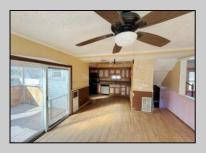

## **COMMENTS**

Welcome to 115 West Delilah Road, a charming single-family home nestled in the heart of Pleasantville, NJ. Built in 1910, this historic residence offers 1,268 square feet of living space on a 4,670 square foot lot. The home features three spacious bedrooms and one and a half bathrooms, providing ample space for comfortable living. Includes FP, basement, and fenced in back yard. Situated in a somewhat walkable neighborhood residents can accomplish some errands on foot. The area offers convenient access to public transportation, with several bus lines nearby, and is in close proximity to Woodland Avenue Park, providing opportunities for outdoor recreation. This property presents a unique opportunity for those seeking a blend of historic charm and modern convenience in Pleasantville. With its classic architecture and prime location, 115 West Delilah Road is a place you can truly call home. Do not miss out on this opportunity! Come check this one out!