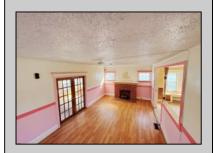

## **COMMENTS**

Welcome to 115 West Delilah Road, a charming single-family home nestled in the heart of Pleasantville, NJ. Built in 1910, this historic residence offers 1,268 square feet of living space on a 4,670 square foot lot. The home features three spacious bedrooms and one and a half bathrooms, providing ample space for comfortable living. Includes FP, basement, and fenced in back yard. Situated in a somewhat walkable neighborhood residents can accomplish some errands on foot. The area offers convenient access to public transportation, with several bus lines nearby, and is in close proximity to Woodland Avenue Park, providing opportunities for outdoor recreation. This property presents a unique opportunity for those seeking a blend of historic charm and modern convenience in Pleasantville. With its classic architecture and prime location, 115 West Delilah Road is a place you can truly call home. Do not miss out on this opportunity! Come check this one out!