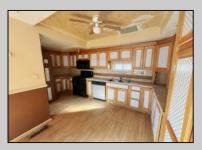

## **COMMENTS**

Welcome to 115 West Delilah Road, a charming single-family home nestled in the heart of Pleasantville, NJ. Built in 1910, this historic residence offers 1,268 square feet of living space on a 4,670 square foot lot. The home features three spacious bedrooms and one and a half bathrooms, providing ample space for comfortable living. Includes FP, basement, and fenced in back yard. Situated in a somewhat walkable neighborhood residents can accomplish some errands on foot. The area offers convenient access to public transportation, with several bus lines nearby, and is in close proximity to Woodland Avenue Park, providing opportunities for outdoor recreation. This property presents a unique opportunity for those seeking a blend of historic charm and modern convenience in Pleasantville. With its classic architecture and prime location, 115 West Delilah Road is a place you can truly call home. Do not miss out on this opportunity! Come check this one out!