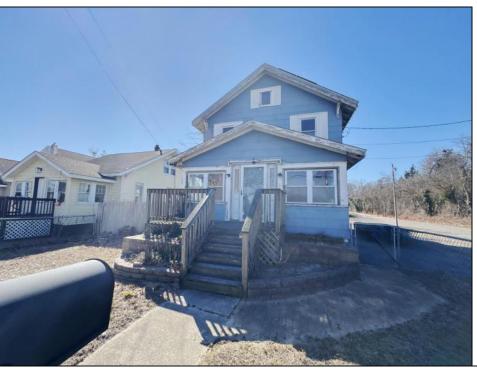

## **COMMENTS**

Welcome to 115 West Delilah Road, a charming single-family home nestled in the heart of Pleasantville, NJ. Built in 1910, this historic residence offers 1,268 square feet of living space on a 4,670 square foot lot. The home features three spacious bedrooms and one and a half bathrooms, providing ample space for comfortable living. Includes FP, basement, and fenced in back yard. Situated in a somewhat walkable neighborhood residents can accomplish some errands on foot. The area offers convenient access to public transportation, with several bus lines nearby, and is in close proximity to Woodland Avenue Park, providing opportunities for outdoor recreation. This property presents a unique opportunity for those seeking a blend of historic charm and modern convenience in Pleasantville. With its classic architecture and prime location, 115 West Delilah Road is a place you can truly call home. Do not miss out on this opportunity! Come check this one out!