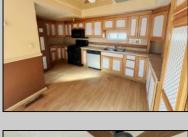

## **COMMENTS**

Welcome to 115 West Delilah Road, a charming single-family home nestled in the heart of Pleasantville, NJ. Built in 1910, this historic residence offers 1,268 square feet of living space on a 4,670 square foot lot. The home features three spacious bedrooms and one and a half bathrooms, providing ample space for comfortable living. Includes FP, basement, and fenced in back yard. Situated in a somewhat walkable neighborhood residents can accomplish some errands on foot. The area offers convenient access to public transportation, with several bus lines nearby, and is in close proximity to Woodland Avenue Park, providing opportunities for outdoor recreation. This property presents a unique opportunity for those seeking a blend of historic charm and modern convenience in Pleasantville. With its classic architecture and prime location, 115 West Delilah Road is a place you can truly call home. Do not miss out on this opportunity! Come check this one out!