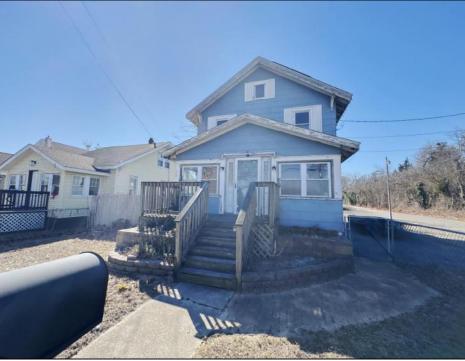

## **COMMENTS**

Welcome to 115 West Delilah Road, a charming single-family home nestled in the heart of Pleasantville, NJ. Built in 1910, this historic residence offers 1,268 square feet of living space on a 4,670 square foot lot. The home features three spacious bedrooms and one and a half bathrooms, providing ample space for comfortable living. Includes FP, basement, and fenced in back yard. Situated in a somewhat walkable neighborhood residents can accomplish some errands on foot. The area offers convenient access to public transportation, with several bus lines nearby, and is in close proximity to Woodland Avenue Park, providing opportunities for outdoor recreation. This property presents a unique opportunity for those seeking a blend of historic charm and modern convenience in Pleasantville. With its classic architecture and prime location, 115 West Delilah Road is a place you can truly call home. Do not miss out on this opportunity! Come check this one out!