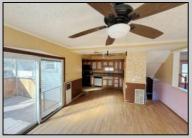

## **COMMENTS**

Welcome to 115 West Delilah Road, a charming single-family home nestled in the heart of Pleasantville, NJ. Built in 1910, this historic residence offers 1,268 square feet of living space on a 4,670 square foot lot. The home features three spacious bedrooms and one and a half bathrooms, providing ample space for comfortable living. Includes FP, basement, and fenced in back yard. Situated in a somewhat walkable neighborhood residents can accomplish some errands on foot. The area offers convenient access to public transportation, with several bus lines nearby, and is in close proximity to Woodland Avenue Park, providing opportunities for outdoor recreation. This property presents a unique opportunity for those seeking a blend of historic charm and modern convenience in Pleasantville. With its classic architecture and prime location, 115 West Delilah Road is a place you can truly call home. Do not miss out on this opportunity! Come check this one out!