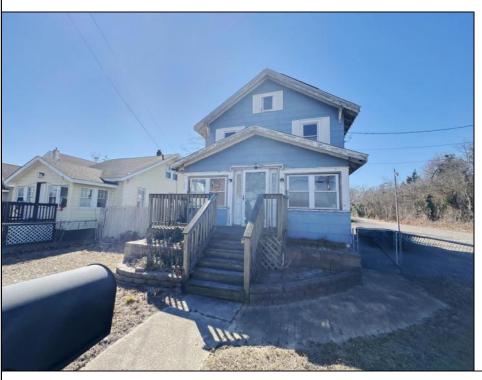

## **COMMENTS**

Welcome to 115 West Delilah Road, a charming single-family home nestled in the heart of Pleasantville, NJ. Built in 1910, this historic residence offers 1,268 square feet of living space on a 4,670 square foot lot. The home features three spacious bedrooms and one and a half bathrooms, providing ample space for comfortable living. Includes FP, basement, and fenced in back yard. Situated in a somewhat walkable neighborhood residents can accomplish some errands on foot. The area offers convenient access to public transportation, with several bus lines nearby, and is in close proximity to Woodland Avenue Park, providing opportunities for outdoor recreation. This property presents a unique opportunity for those seeking a blend of historic charm and modern convenience in Pleasantville. With its classic architecture and prime location, 115 West Delilah Road is a place you can truly call home. Do not miss out on this opportunity! Come check this one out!