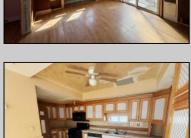

## **COMMENTS**

Welcome to 115 West Delilah Road, a charming single-family home nestled in the heart of Pleasantville, NJ. Built in 1910, this historic residence offers 1,268 square feet of living space on a 4,670 square foot lot. The home features three spacious bedrooms and one and a half bathrooms, providing ample space for comfortable living. Includes FP, basement, and fenced in back yard. Situated in a somewhat walkable neighborhood residents can accomplish some errands on foot. The area offers convenient access to public transportation, with several bus lines nearby, and is in close proximity to Woodland Avenue Park, providing opportunities for outdoor recreation. This property presents a unique opportunity for those seeking a blend of historic charm and modern convenience in Pleasantville. With its classic architecture and prime location, 115 West Delilah Road is a place you can truly call home. Do not miss out on this opportunity! Come check this one out!