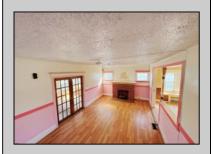

## **COMMENTS**

Welcome to 115 West Delilah Road, a charming single-family home nestled in the heart of Pleasantville, NJ. Built in 1910, this historic residence offers 1,268 square feet of living space on a 4,670 square foot lot. The home features three spacious bedrooms and one and a half bathrooms, providing ample space for comfortable living. Includes FP, basement, and fenced in back yard. Situated in a somewhat walkable neighborhood residents can accomplish some errands on foot. The area offers convenient access to public transportation, with several bus lines nearby, and is in close proximity to Woodland Avenue Park, providing opportunities for outdoor recreation. This property presents a unique opportunity for those seeking a blend of historic charm and modern convenience in Pleasantville. With its classic architecture and prime location, 115 West Delilah Road is a place you can truly call home. Do not miss out on this opportunity! Come check this one out!