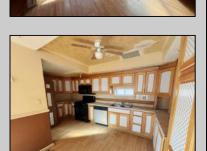

## **COMMENTS**

Welcome to 115 West Delilah Road, a charming single-family home nestled in the heart of Pleasantville, NJ. Built in 1910, this historic residence offers 1,268 square feet of living space on a 4,670 square foot lot. The home features three spacious bedrooms and one and a half bathrooms, providing ample space for comfortable living. Includes FP, basement, and fenced in back yard. Situated in a somewhat walkable neighborhood residents can accomplish some errands on foot. The area offers convenient access to public transportation, with several bus lines nearby, and is in close proximity to Woodland Avenue Park, providing opportunities for outdoor recreation. This property presents a unique opportunity for those seeking a blend of historic charm and modern convenience in Pleasantville. With its classic architecture and prime location, 115 West Delilah Road is a place you can truly call home. Do not miss out on this opportunity! Come check this one out!