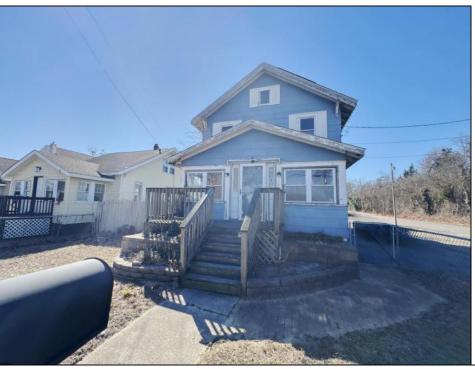

## **COMMENTS**

Welcome to 115 West Delilah Road, a charming single-family home nestled in the heart of Pleasantville, NJ. Built in 1910, this historic residence offers 1,268 square feet of living space on a 4,670 square foot lot. The home features three spacious bedrooms and one and a half bathrooms, providing ample space for comfortable living. Includes FP, basement, and fenced in back yard. Situated in a somewhat walkable neighborhood residents can accomplish some errands on foot. The area offers convenient access to public transportation, with several bus lines nearby, and is in close proximity to Woodland Avenue Park, providing opportunities for outdoor recreation. This property presents a unique opportunity for those seeking a blend of historic charm and modern convenience in Pleasantville. With its classic architecture and prime location, 115 West Delilah Road is a place you can truly call home. Do not miss out on this opportunity! Come check this one out!