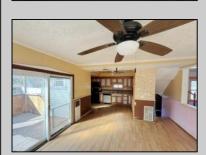

## **COMMENTS**

Welcome to 115 West Delilah Road, a charming single-family home nestled in the heart of Pleasantville, NJ. Built in 1910, this historic residence offers 1,268 square feet of living space on a 4,670 square foot lot. The home features three spacious bedrooms and one and a half bathrooms, providing ample space for comfortable living. Includes FP, basement, and fenced in back yard. Situated in a somewhat walkable neighborhood residents can accomplish some errands on foot. The area offers convenient access to public transportation, with several bus lines nearby, and is in close proximity to Woodland Avenue Park, providing opportunities for outdoor recreation. This property presents a unique opportunity for those seeking a blend of historic charm and modern convenience in Pleasantville. With its classic architecture and prime location, 115 West Delilah Road is a place you can truly call home. Do not miss out on this opportunity! Come check this one out!