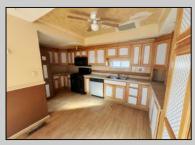

## COMMENTS

Welcome to 115 West Delilah Road, a charming single-family home nestled in the heart of Pleasantville, NJ. Built in 1910, this historic residence offers 1,268 square feet of living space on a 4,670 square foot lot. The home features three spacious bedrooms and one and a half bathrooms, providing ample space for comfortable living. Includes FP, basement, and fenced in back yard. Situated in a somewhat walkable neighborhood residents can accomplish some errands on foot. The area offers convenient access to public transportation, with several bus lines nearby, and is in close proximity to Woodland Avenue Park, providing opportunities for outdoor recreation. This property presents a unique opportunity for those seeking a blend of historic charm and modern convenience in Pleasantville. With its classic architecture and prime location, 115 West Delilah Road is a place you can truly call home. Do not miss out on this opportunity! Come check this one out!