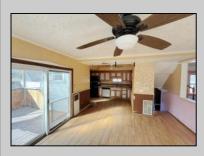

## COMMENTS

Welcome to 115 West Delilah Road, a charming single-family home nestled in the heart of Pleasantville, NJ. Built in 1910, this historic residence offers 1,268 square feet of living space on a 4,670 square foot lot. The home features three spacious bedrooms and one and a half bathrooms, providing ample space for comfortable living. Includes FP, basement, and fenced in back yard. Situated in a somewhat walkable neighborhood residents can accomplish some errands on foot. The area offers convenient access to public transportation, with several bus lines nearby, and is in close proximity to Woodland Avenue Park, providing opportunities for outdoor recreation. This property presents a unique opportunity for those seeking a blend of historic charm and modern convenience in Pleasantville. With its classic architecture and prime location, 115 West Delilah Road is a place you can truly call home. Do not miss out on this opportunity! Come check this one out!