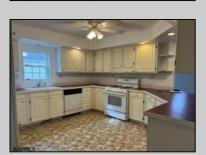

## **COMMENTS**

Added incentive first month lot rent paid by the seller. Welcome home to an Adult lifestyle in the 55+ desirable Fairways at Mays Landing, a highly coveted active adult community in the heart of Atlantic County. This home features two bedrooms and two full baths. Enter into Living Room which opens to the Dining Room with hardwood flooring, kitchen with white cabinets and gas stove. Laundry Room leads out to a one car garage with storage above. Master Bedroom with a walk in closet, master bath has two separate vanities, a jacuzzi tub and walk in shower. The second bedroom also has a walk in closet. Home has been freshly painted and a new heater and hot water heater were just installed. Back yard has a large storage shed, ceiling fans throughout the home. Lot rent includes trash, snow removal, common area landscaping, indoor/outdoor pool, gym, billiards and clubhouse entertainment room. Convenient to shopping, expressway, shore points, casinos & Philadelphia. Come take a look!