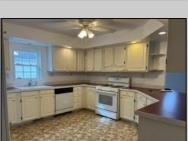

## **COMMENTS**

Added incentive first month lot rent paid by the seller. Welcome home to an Adult lifestyle in the 55+ desirable Fairways at Mays Landing, a highly coveted active adult community in the heart of Atlantic County. This home features two bedrooms and two full baths. Enter into Living Room which opens to the Dining Room with hardwood flooring, kitchen with white cabinets and gas stove. Laundry Room leads out to a one car garage with storage above. Master Bedroom with a walk in closet, master bath has two separate vanities, a jacuzzi tub and walk in shower. The second bedroom also has a walk in closet. Home has been freshly painted and a new heater and hot water heater were just installed. Back yard has a large storage shed, ceiling fans throughout the home. Lot rent includes trash, snow removal, common area landscaping, indoor/outdoor pool, gym, billiards and clubhouse entertainment room. Convenient to shopping, expressway, shore points, casinos & Philadelphia. Come take a look!