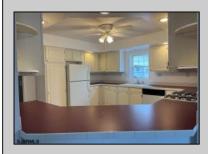

## **COMMENTS**

Added incentive first month lot rent paid by the seller. Welcome home to an Adult lifestyle in the 55+ desirable Fairways at Mays Landing, a highly coveted active adult community in the heart of Atlantic County. This home features two bedrooms and two full baths. Enter into Living Room which opens to the Dining Room with hardwood flooring, kitchen with white cabinets and gas stove. Laundry Room leads out to a one car garage with storage above. Master Bedroom with a walk in closet, master bath has two separate vanities, a jacuzzi tub and walk in shower. The second bedroom also has a walk in closet. Home has been freshly painted and a new heater and hot water heater were just installed. Back yard has a large storage shed, ceiling fans throughout the home. Lot rent includes trash, snow removal, common area landscaping, indoor/outdoor pool, gym, billiards and clubhouse entertainment room. Convenient to shopping, expressway, shore points, casinos & Philadelphia. Come take a look!