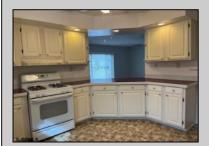

## **COMMENTS**

Added incentive first month lot rent paid by the seller. Welcome home to an Adult lifestyle in the 55+ desirable Fairways at Mays Landing, a highly coveted active adult community in the heart of Atlantic County. This home features two bedrooms and two full baths. Enter into Living Room which opens to the Dining Room with hardwood flooring, kitchen with white cabinets and gas stove. Laundry Room leads out to a one car garage with storage above. Master Bedroom with a walk in closet, master bath has two separate vanities, a jacuzzi tub and walk in shower. The second bedroom also has a walk in closet. Home has been freshly painted and a new heater and hot water heater were just installed. Back yard has a large storage shed, ceiling fans throughout the home. Lot rent includes trash, snow removal, common area landscaping, indoor/outdoor pool, gym, billiards and clubhouse entertainment room. Convenient to shopping, expressway, shore points, casinos & Philadelphia. Come take a look!