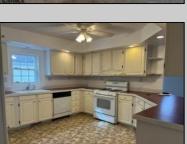

## **COMMENTS**

Added incentive first month lot rent paid by the seller. Welcome home to an Adult lifestyle in the 55+ desirable Fairways at Mays Landing, a highly coveted active adult community in the heart of Atlantic County. This home features two bedrooms and two full baths. Enter into Living Room which opens to the Dining Room with hardwood flooring, kitchen with white cabinets and gas stove. Laundry Room leads out to a one car garage with storage above. Master Bedroom with a walk in closet, master bath has two separate vanities, a jacuzzi tub and walk in shower. The second bedroom also has a walk in closet. Home has been freshly painted and a new heater and hot water heater were just installed. Back yard has a large storage shed, ceiling fans throughout the home. Lot rent includes trash, snow removal, common area landscaping, indoor/outdoor pool, gym, billiards and clubhouse entertainment room. Convenient to shopping, expressway, shore points, casinos & Philadelphia. Come take a look!