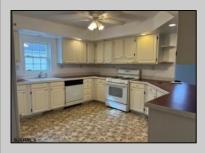

## **COMMENTS**

Added incentive first month lot rent paid by the seller. Welcome home to an Adult lifestyle in the 55+ desirable Fairways at Mays Landing, a highly coveted active adult community in the heart of Atlantic County. This home features two bedrooms and two full baths. Enter into Living Room which opens to the Dining Room with hardwood flooring, kitchen with white cabinets and gas stove. Laundry Room leads out to a one car garage with storage above. Master Bedroom with a walk in closet, master bath has two separate vanities, a jacuzzi tub and walk in shower. The second bedroom also has a walk in closet. Home has been freshly painted and a new heater and hot water heater were just installed. Back yard has a large storage shed, ceiling fans throughout the home. Lot rent includes trash, snow removal, common area landscaping, indoor/outdoor pool, gym, billiards and clubhouse entertainment room. Convenient to shopping, expressway, shore points, casinos & Philadelphia. Come take a look!