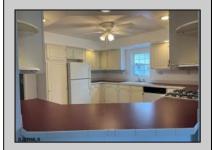

## **COMMENTS**

Added incentive first month lot rent paid by the seller. Welcome home to an Adult lifestyle in the 55+ desirable Fairways at Mays Landing, a highly coveted active adult community in the heart of Atlantic County. This home features two bedrooms and two full baths. Enter into Living Room which opens to the Dining Room with hardwood flooring, kitchen with white cabinets and gas stove. Laundry Room leads out to a one car garage with storage above. Master Bedroom with a walk in closet, master bath has two separate vanities, a jacuzzi tub and walk in shower. The second bedroom also has a walk in closet. Home has been freshly painted and a new heater and hot water heater were just installed. Back yard has a large storage shed, ceiling fans throughout the home. Lot rent includes trash, snow removal, common area landscaping, indoor/outdoor pool, gym, billiards and clubhouse entertainment room. Convenient to shopping, expressway, shore points, casinos & Philadelphia. Come take a look!