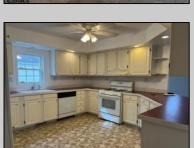

## **COMMENTS**

Welcome home to an Adult lifestyle in the 55+ desirable Fairways at Mays Landing, a highly coveted active adult community in the heart of Atlantic County. This home features two bedrooms and two full baths. Enter into Living Room which opens to the Dining Room with hardwood flooring, kitchen with white cabinets and gas stove. Laundry Room leads out to a one car garage with storage above. Master Bedroom with a walk in closet, master bath has two separate vanities, a jacuzzi tub and walk in shower. The second bedroom also has a walk in closet. Home has been freshly painted and a new heater and hot water heater were just installed. Back yard has a large storage shed, ceiling fans throughout the home. Lot rent includes trash, snow removal, common area landscaping, indoor/outdoor pool, gym, billiards and clubhouse entertainment room. Convenient to shopping, expressway, shore points, casinos & Philadelphia. Come take a look!