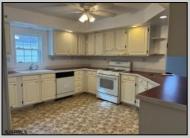

## **COMMENTS**

Welcome home to an Adult lifestyle in the 55+ desirable Fairways at Mays Landing, a highly coveted active adult community in the heart of Atlantic County. This home features two bedrooms and two full baths. Enter into Living Room which opens to the Dining Room with hardwood flooring, kitchen with white cabinets and gas stove. Laundry Room leads out to a one car garage with storage above. Master Bedroom with a walk in closet, master bath has two separate vanities, a jacuzzi tub and walk in shower. The second bedroom also has a walk in closet. Home has been freshly painted and a new heater and hot water heater were just installed. Back yard has a large storage shed, ceiling fans throughout the home. Lot rent includes trash, snow removal, common area landscaping, indoor/outdoor pool, gym, billiards and clubhouse entertainment room. Convenient to shopping, expressway, shore points, casinos & Philadelphia. Come take a look!