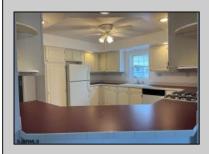

## **COMMENTS**

Welcome home to an Adult lifestyle in the 55+ desirable Fairways at Mays Landing, a highly coveted active adult community in the heart of Atlantic County. This home features two bedrooms and two full baths. Enter into Living Room which opens to the Dining Room with hardwood flooring, kitchen with white cabinets and gas stove. Laundry Room leads out to a one car garage with storage above. Master Bedroom with a walk in closet, master bath has two separate vanities, a jacuzzi tub and walk in shower. The second bedroom also has a walk in closet. Home has been freshly painted and a new heater and hot water heater were just installed. Back yard has a large storage shed, ceiling fans throughout the home. Lot rent includes trash, snow removal, common area landscaping, indoor/outdoor pool, gym, billiards and clubhouse entertainment room. Convenient to shopping, expressway, shore points, casinos & Philadelphia. Come take a look!