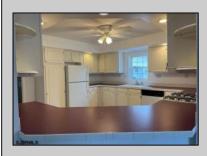

## **COMMENTS**

Added incentive first month lot rent paid by the seller. Welcome home to an Adult lifestyle in the 55+ desirable Fairways at Mays Landing, a highly coveted active adult community in the heart of Atlantic County. This home features two bedrooms and two full baths. Enter into Living Room which opens to the Dining Room with hardwood flooring, kitchen with white cabinets and gas stove. Laundry Room leads out to a one car garage with storage above. Master Bedroom with a walk in closet, master bath has two separate vanities, a jacuzzi tub and walk in shower. The second bedroom also has a walk in closet. Home has been freshly painted and a new heater and hot water heater were just installed. Back yard has a large storage shed, ceiling fans throughout the home. Lot rent includes trash, snow removal, common area landscaping, indoor/outdoor pool, gym, billiards and clubhouse entertainment room. Convenient to shopping, expressway, shore points, casinos & Philadelphia. Come take a look!