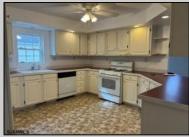

## **COMMENTS**

Added incentive first month lot rent paid by the seller. Welcome home to an Adult lifestyle in the 55+ desirable Fairways at Mays Landing, a highly coveted active adult community in the heart of Atlantic County. This home features two bedrooms and two full baths. Enter into Living Room which opens to the Dining Room with hardwood flooring, kitchen with white cabinets and gas stove. Laundry Room leads out to a one car garage with storage above. Master Bedroom with a walk in closet, master bath has two separate vanities, a jacuzzi tub and walk in shower. The second bedroom also has a walk in closet. Home has been freshly painted and a new heater and hot water heater were just installed. Back yard has a large storage shed, ceiling fans throughout the home. Lot rent includes trash, snow removal, common area landscaping, indoor/outdoor pool, gym, billiards and clubhouse entertainment room. Convenient to shopping, expressway, shore points, casinos & Philadelphia. Come take a look!