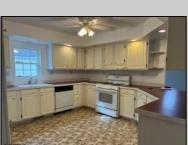

## **COMMENTS**

Added incentive first month lot rent paid by the seller. Welcome home to an Adult lifestyle in the 55+ desirable Fairways at Mays Landing, a highly coveted active adult community in the heart of Atlantic County. This home features two bedrooms and two full baths. Enter into Living Room which opens to the Dining Room with hardwood flooring, kitchen with white cabinets and gas stove. Laundry Room leads out to a one car garage with storage above. Master Bedroom with a walk in closet, master bath has two separate vanities, a jacuzzi tub and walk in shower. The second bedroom also has a walk in closet. Home has been freshly painted and a new heater and hot water heater were just installed. Back yard has a large storage shed, ceiling fans throughout the home. Lot rent includes trash, snow removal, common area landscaping, indoor/outdoor pool, gym, billiards and clubhouse entertainment room. Convenient to shopping, expressway, shore points, casinos & Philadelphia. Come take a look!