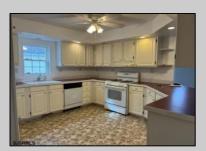

## **COMMENTS**

Welcome home to an Adult lifestyle in the 55+ desirable Fairways at Mays Landing, a highly coveted active adult community in the heart of Atlantic County. This home features two bedrooms and two full baths. Enter into Living Room which opens to the Dining Room with hardwood flooring, kitchen with white cabinets and gas stove. Laundry Room leads out to a one car garage with storage above. Master Bedroom with a walk in closet, master bath has two separate vanities, a jacuzzi tub and walk in shower. The second bedroom also has a walk in closet. Home has been freshly painted and a new heater and hot water heater were just installed. Back yard has a large storage shed, ceiling fans throughout the home. Lot rent includes trash, snow removal, common area landscaping, indoor/outdoor pool, gym, billiards and clubhouse entertainment room. Convenient to shopping, expressway, shore points, casinos & Philadelphia. Come take a look!