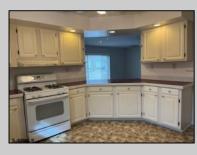

## COMMENTS

Added incentive first month lot rent paid by the seller. Welcome home to an Adult lifestyle in the 55+ desirable Fairways at Mays Landing, a highly coveted active adult community in the heart of Atlantic County. This home features two bedrooms and two full baths. Enter into Living Room which opens to the Dining Room with hardwood flooring, kitchen with white cabinets and gas stove. Laundry Room leads out to a one car garage with storage above. Master Bedroom with a walk in closet, master bath has two separate vanities, a jacuzzi tub and walk in shower. The second bedroom also has a walk in closet. Home has been freshly painted and a new heater and hot water heater were just installed. Back yard has a large storage shed, ceiling fans throughout the home. Lot rent includes trash, snow removal, common area landscaping, indoor/outdoor pool, gym, billiards and clubhouse entertainment room. Convenient to shopping, expressway, shore points, casinos & Philadelphia. Come take a look!