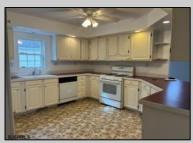

## **COMMENTS**

Welcome home to an Adult lifestyle in the 55+ desirable Fairways at Mays Landing, a highly coveted active adult community in the heart of Atlantic County. This home features two bedrooms and two full baths. Enter into Living Room which opens to the Dining Room with hardwood flooring, kitchen with white cabinets and gas stove. Laundry Room leads out to a one car garage with storage above. Master Bedroom with a walk in closet, master bath has two separate vanities, a jacuzzi tub and walk in shower. The second bedroom also has a walk in closet. Home has been freshly painted and a new heater and hot water heater were just installed. Back yard has a large storage shed, ceiling fans throughout the home. Lot rent includes trash, snow removal, common area landscaping, indoor/outdoor pool, gym, billiards and clubhouse entertainment room. Convenient to shopping, expressway, shore points, casinos & Philadelphia. Come take a look!