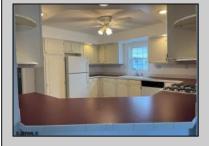

## **COMMENTS**

Welcome home to an Adult lifestyle in the 55+ desirable Fairways at Mays Landing, a highly coveted active adult community in the heart of Atlantic County. This home features two bedrooms and two full baths. Enter into Living Room which opens to the Dining Room with hardwood flooring, kitchen with white cabinets and gas stove. Laundry Room leads out to a one car garage with storage above. Master Bedroom with a walk in closet, master bath has two separate vanities, a jacuzzi tub and walk in shower. The second bedroom also has a walk in closet. Home has been freshly painted and a new heater and hot water heater were just installed. Back yard has a large storage shed, ceiling fans throughout the home. Lot rent includes trash, snow removal, common area landscaping, indoor/outdoor pool, gym, billiards and clubhouse entertainment room. Convenient to shopping, expressway, shore points, casinos & Philadelphia. Come take a look!