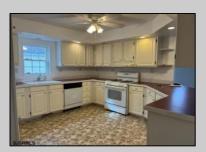

## **COMMENTS**

Added incentive first month lot rent paid by the seller. Welcome home to an Adult lifestyle in the 55+ desirable Fairways at Mays Landing, a highly coveted active adult community in the heart of Atlantic County. This home features two bedrooms and two full baths. Enter into Living Room which opens to the Dining Room with hardwood flooring, kitchen with white cabinets and gas stove. Laundry Room leads out to a one car garage with storage above. Master Bedroom with a walk in closet, master bath has two separate vanities, a jacuzzi tub and walk in shower. The second bedroom also has a walk in closet. Home has been freshly painted and a new heater and hot water heater were just installed. Back yard has a large storage shed, ceiling fans throughout the home. Lot rent includes trash, snow removal, common area landscaping, indoor/outdoor pool, gym, billiards and clubhouse entertainment room. Convenient to shopping, expressway, shore points, casinos & Philadelphia. Come take a look!