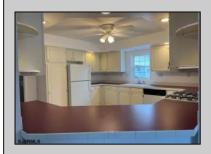

## **COMMENTS**

Welcome home to an Adult lifestyle in the 55+ desirable Fairways at Mays Landing, a highly coveted active adult community in the heart of Atlantic County. This home features two bedrooms and two full baths. Enter into Living Room which opens to the Dining Room with hardwood flooring, kitchen with white cabinets and gas stove. Laundry Room leads out to a one car garage with storage above. Master Bedroom with a walk in closet, master bath has two separate vanities, a jacuzzi tub and walk in shower. The second bedroom also has a walk in closet. Home has been freshly painted and a new heater and hot water heater were just installed. Back yard has a large storage shed, ceiling fans throughout the home. Lot rent includes trash, snow removal, common area landscaping, indoor/outdoor pool, gym, billiards and clubhouse entertainment room. Convenient to shopping, expressway, shore points, casinos & Philadelphia. Come take a look!