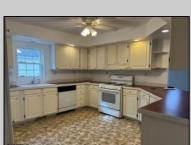

## **COMMENTS**

Welcome home to an Adult lifestyle in the 55+ desirable Fairways at Mays Landing, a highly coveted active adult community in the heart of Atlantic County. This home features two bedrooms and two full baths. Enter into Living Room which opens to the Dining Room with hardwood flooring, kitchen with white cabinets and gas stove. Laundry Room leads out to a one car garage with storage above. Master Bedroom with a walk in closet, master bath has two separate vanities, a jacuzzi tub and walk in shower. The second bedroom also has a walk in closet. Home has been freshly painted and a new heater and hot water heater were just installed. Back yard has a large storage shed, ceiling fans throughout the home. Lot rent includes trash, snow removal, common area landscaping, indoor/outdoor pool, gym, billiards and clubhouse entertainment room. Convenient to shopping, expressway, shore points, casinos & Philadelphia. Come take a look!