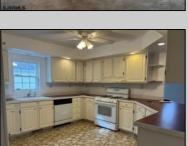

## **COMMENTS**

Added incentive first month lot rent paid by the seller. Welcome home to an Adult lifestyle in the 55+ desirable Fairways at Mays Landing, a highly coveted active adult community in the heart of Atlantic County. This home features two bedrooms and two full baths. Enter into Living Room which opens to the Dining Room with hardwood flooring, kitchen with white cabinets and gas stove. Laundry Room leads out to a one car garage with storage above. Master Bedroom with a walk in closet, master bath has two separate vanities, a jacuzzi tub and walk in shower. The second bedroom also has a walk in closet. Home has been freshly painted and a new heater and hot water heater were just installed. Back yard has a large storage shed, ceiling fans throughout the home. Lot rent includes trash, snow removal, common area landscaping, indoor/outdoor pool, gym, billiards and clubhouse entertainment room. Convenient to shopping, expressway, shore points, casinos & Philadelphia. Come take a look!