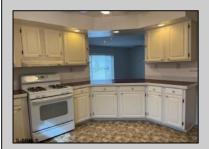

## **COMMENTS**

Welcome home to an Adult lifestyle in the 55+ desirable Fairways at Mays Landing, a highly coveted active adult community in the heart of Atlantic County. This home features two bedrooms and two full baths. Enter into Living Room which opens to the Dining Room with hardwood flooring, kitchen with white cabinets and gas stove. Laundry Room leads out to a one car garage with storage above. Master Bedroom with a walk in closet, master bath has two separate vanities, a jacuzzi tub and walk in shower. The second bedroom also has a walk in closet. Home has been freshly painted and a new heater and hot water heater were just installed. Back yard has a large storage shed, ceiling fans throughout the home. Lot rent includes trash, snow removal, common area landscaping, indoor/outdoor pool, gym, billiards and clubhouse entertainment room. Convenient to shopping, expressway, shore points, casinos & Philadelphia. Come take a look!