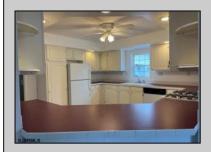

## **COMMENTS**

Welcome home to an Adult lifestyle in the 55+ desirable Fairways at Mays Landing, a highly coveted active adult community in the heart of Atlantic County. This home features two bedrooms and two full baths. Enter into Living Room which opens to the Dining Room with hardwood flooring, kitchen with white cabinets and gas stove. Laundry Room leads out to a one car garage with storage above. Master Bedroom with a walk in closet, master bath has two separate vanities, a jacuzzi tub and walk in shower. The second bedroom also has a walk in closet. Home has been freshly painted and a new heater and hot water heater were just installed. Back yard has a large storage shed, ceiling fans throughout the home. Lot rent includes trash, snow removal, common area landscaping, indoor/outdoor pool, gym, billiards and clubhouse entertainment room. Convenient to shopping, expressway, shore points, casinos & Philadelphia. Come take a look!

## PROPERTY DETAILS

OutsideFeatures ParkingGarage Exterior Vinyl Shed Attached Garage One Car

OtherRooms Dining Room Laundry/Utility Room Primary BR on 1st floor Recreation/Family Storage Attic

**Public Sewer** 