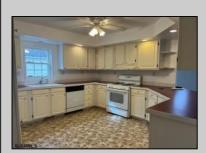

## **COMMENTS**

Welcome home to an Adult lifestyle in the 55+ desirable Fairways at Mays Landing, a highly coveted active adult community in the heart of Atlantic County. This home features two bedrooms and two full baths. Enter into Living Room which opens to the Dining Room with hardwood flooring, kitchen with white cabinets and gas stove. Laundry Room leads out to a one car garage with storage above. Master Bedroom with a walk in closet, master bath has two separate vanities, a jacuzzi tub and walk in shower. The second bedroom also has a walk in closet. Home has been freshly painted and a new heater and hot water heater were just installed. Back yard has a large storage shed, ceiling fans throughout the home. Lot rent includes trash, snow removal, common area landscaping, indoor/outdoor pool, gym, billiards and clubhouse entertainment room. Convenient to shopping, expressway, shore points, casinos & Philadelphia. Come take a look!