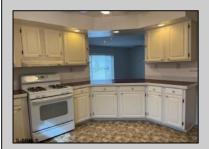

## **COMMENTS**

Added incentive first month lot rent paid by the seller. Welcome home to an Adult lifestyle in the 55+ desirable Fairways at Mays Landing, a highly coveted active adult community in the heart of Atlantic County. This home features two bedrooms and two full baths. Enter into Living Room which opens to the Dining Room with hardwood flooring, kitchen with white cabinets and gas stove. Laundry Room leads out to a one car garage with storage above. Master Bedroom with a walk in closet, master bath has two separate vanities, a jacuzzi tub and walk in shower. The second bedroom also has a walk in closet. Home has been freshly painted and a new heater and hot water heater were just installed. Back yard has a large storage shed, ceiling fans throughout the home. Lot rent includes trash, snow removal, common area landscaping, indoor/outdoor pool, gym, billiards and clubhouse entertainment room. Convenient to shopping, expressway, shore points, casinos & Philadelphia. Come take a look!