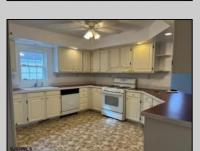

## **COMMENTS**

Added incentive first month lot rent paid by the seller. Welcome home to an Adult lifestyle in the 55+ desirable Fairways at Mays Landing, a highly coveted active adult community in the heart of Atlantic County. This home features two bedrooms and two full baths. Enter into Living Room which opens to the Dining Room with hardwood flooring, kitchen with white cabinets and gas stove. Laundry Room leads out to a one car garage with storage above. Master Bedroom with a walk in closet, master bath has two separate vanities, a jacuzzi tub and walk in shower. The second bedroom also has a walk in closet. Home has been freshly painted and a new heater and hot water heater were just installed. Back yard has a large storage shed, ceiling fans throughout the home. Lot rent includes trash, snow removal, common area landscaping, indoor/outdoor pool, gym, billiards and clubhouse entertainment room. Convenient to shopping, expressway, shore points, casinos & Philadelphia. Come take a look!