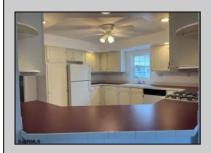

## **COMMENTS**

Added incentive first month lot rent paid by the seller. Welcome home to an Adult lifestyle in the 55+ desirable Fairways at Mays Landing, a highly coveted active adult community in the heart of Atlantic County. This home features two bedrooms and two full baths. Enter into Living Room which opens to the Dining Room with hardwood flooring, kitchen with white cabinets and gas stove. Laundry Room leads out to a one car garage with storage above. Master Bedroom with a walk in closet, master bath has two separate vanities, a jacuzzi tub and walk in shower. The second bedroom also has a walk in closet. Home has been freshly painted and a new heater and hot water heater were just installed. Back yard has a large storage shed, ceiling fans throughout the home. Lot rent includes trash, snow removal, common area landscaping, indoor/outdoor pool, gym, billiards and clubhouse entertainment room. Convenient to shopping, expressway, shore points, casinos & Philadelphia. Come take a look!