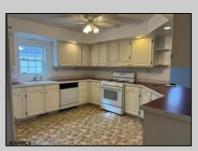

## **COMMENTS**

Added incentive first month lot rent paid by the seller. Welcome home to an Adult lifestyle in the 55+ desirable Fairways at Mays Landing, a highly coveted active adult community in the heart of Atlantic County. This home features two bedrooms and two full baths. Enter into Living Room which opens to the Dining Room with hardwood flooring, kitchen with white cabinets and gas stove. Laundry Room leads out to a one car garage with storage above. Master Bedroom with a walk in closet, master bath has two separate vanities, a jacuzzi tub and walk in shower. The second bedroom also has a walk in closet. Home has been freshly painted and a new heater and hot water heater were just installed. Back yard has a large storage shed, ceiling fans throughout the home. Lot rent includes trash, snow removal, common area landscaping, indoor/outdoor pool, gym, billiards and clubhouse entertainment room. Convenient to shopping, expressway, shore points, casinos & Philadelphia. Come take a look!